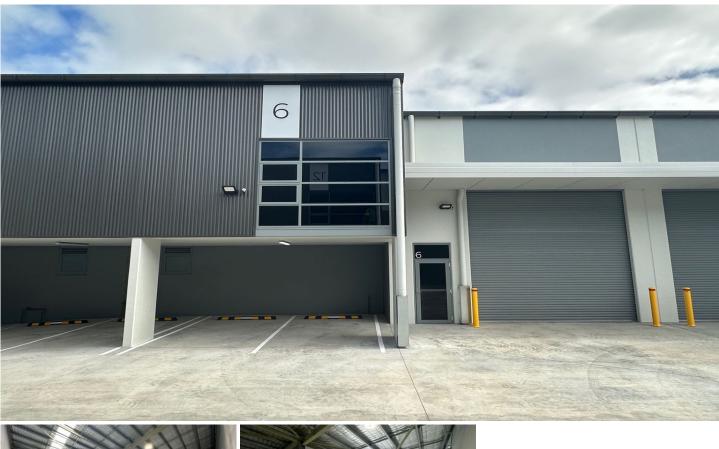

## 6/21 Doyle Avenue Unanderra NSW

3 🚘

- \* Warehouse 184m2 Mezzanine 69m2 (Total 253m2)
- \* Modern Tilt Up Concrete Design
- \* High Clearance roller doors with higher internal clearance
- \* Secure fence and electric gated complex
- \* Multiple car spaces per unit with ample visitor parking
- \* Good vehicle access
- Close proximity to major arterial roads

\* Located in the industrial and commercial hub of Unanderra

\* 90 mins to Sydney / 10 Mins to Wollongong / 5 mins to Port Kembla

\*\* Units 5 - 18 are also available For Sale \*\*

| Туре                 | : Industrial |
|----------------------|--------------|
| Price                | : P.O.A pa   |
| <b>Building Size</b> | : 253 sqm    |