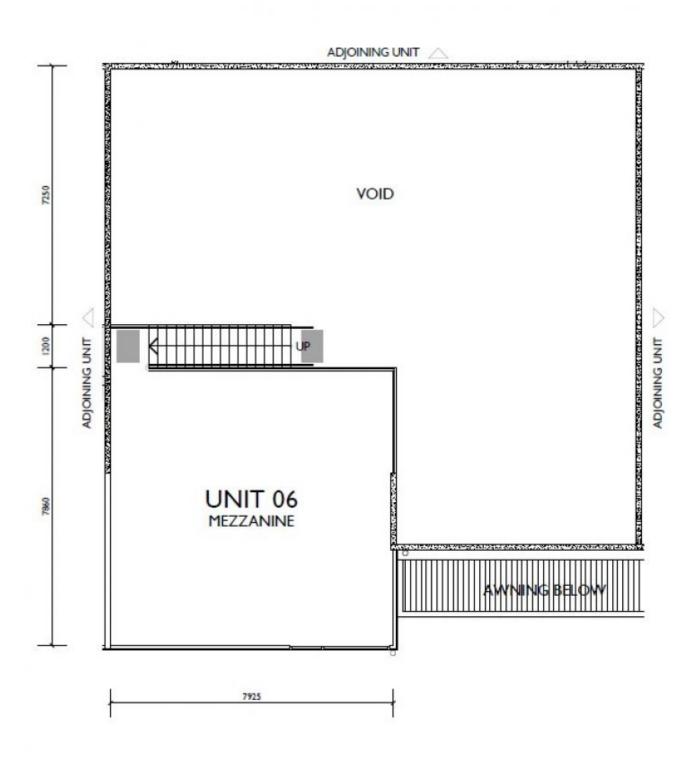

note - these drawings are to be used for marketing purposes only. Layout may change at owners discretion. copyright admarchitects 2023 - areas subject to strata plan

U N I T 06 - MEZZANINE PLAN 19 - 23 DOYLE AVENUE, UNANDERRA LIGHT INDUSTRIAL UNITS

note - these drawings are to be used for marketing purposes only. Layout may change at owners discretion. © copyright admarchitects 2023 - areas subject to strata plan