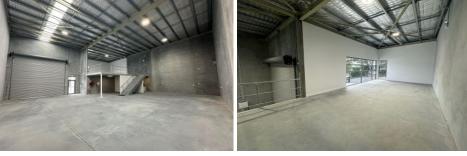

## 6/21 Doyle Avenue Unanderra NSW

3 🚘

- \* Warehouse 184m2 Mezzanine 69m2 (Total 253m2)
- \* Modern Tilt Up Concrete Design
- \* High Clearance roller doors with higher internal clearance
- \* Secure fence and electric gated complex
- \* Multiple car spaces per unit with ample visitor parking
- \* Good vehicle access
- Close proximity to major arterial roads