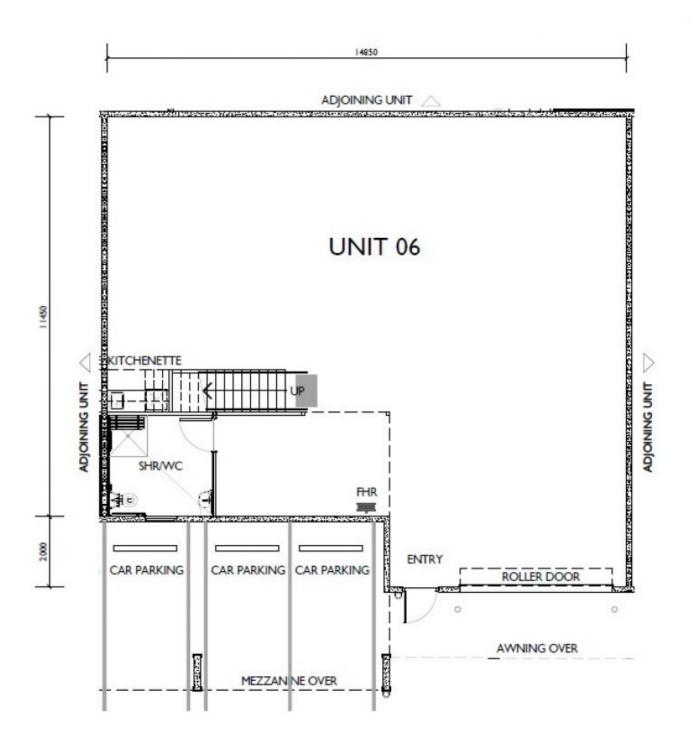

View

: https://www.whkcommercial.com.au/leas e/nsw/wollongong-illawarra/unanderra/c ommercial/industrial/8070117

Mark Marinelli 02 4229 6640

Elena Koroleva 02 4229 6640

UNIT 06 - GROUND FLOOR PLAN 19 - 23 DOYLE AVENUE, UNANDERRA LIGHT INDUSTRIAL UNITS

note - these drawings are to be used for marketing purposes only. Layout may change at owners discretion. copyright admarchitects 2023 - areas subject to strata plan

U N I T 06 - MEZZANINE PLAN 19 - 23 DOYLE AVENUE, UNANDERRA LIGHT INDUSTRIAL UNITS