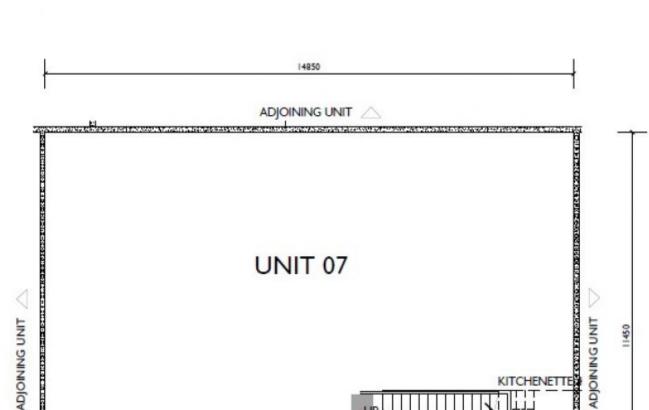

## 7/21 Doyle Avenue Unanderra NSW

- \* Warehouse 184m2 Mezzanine 69m2 (Total 253m2)
- \* Modern Tilt Up Concrete Design
- \* High Clearance roller doors with higher internal clearance
- \* Secure fence and electric gated complex
- \* Multiple car spaces per unit with ample visitor parking
- \* Good vehicle access
- \* Close proximity to major arterial roads
- \* Located in the industrial and commercial hub of Unanderra
- $^{\star}$  90 mins to Sydney / 10 Mins to Wollongong / 5 mins to Port Kembla
- \*\* Units 5 18 are also available For Sale \*\*