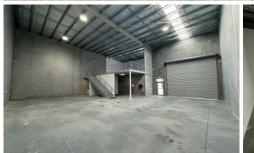

## 7/21 Doyle Avenue Unanderra NSW

- \* Warehouse 184m2 Mezzanine 69m2 (Total 253m2)
- \* Modern Tilt Up Concrete Design
- \* High Clearance roller doors with higher internal clearance
- \* Secure fence and electric gated complex
- \* Multiple car spaces per unit with ample visitor parking
- \* Good vehicle access
- \* Close proximity to major arterial roads
- \* Located in the industrial and commercial hub of Unanderra
- $^{\star}$  90 mins to Sydney / 10 Mins to Wollongong / 5 mins to Port Kembla
- \*\* Units 5 18 are also available For Sale \*\*

Elena Koroleva 02 4229 6640

U N I T 07 - MEZZANINE PLAN 19 - 23 DOYLE AVENUE, UNANDERRA LIGHT INDUSTRIAL UNITS