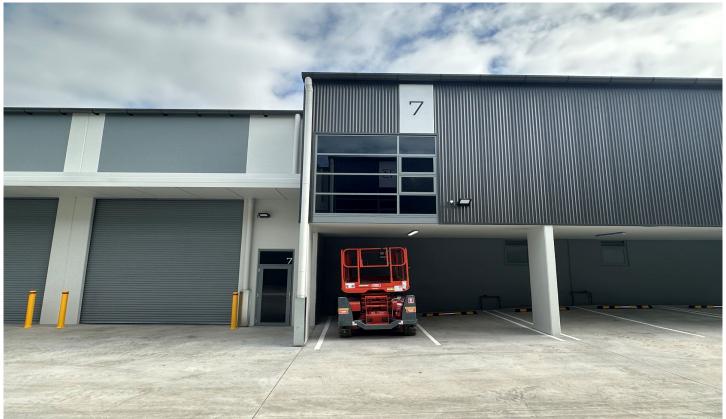

## 7/21 Doyle Avenue Unanderra NSW

- \* Warehouse 184m2 Mezzanine 69m2 (Total 253m2)
- \* Modern Tilt Up Concrete Design
- \* High Clearance roller doors with higher internal clearance
- \* Secure fence and electric gated complex
- \* Multiple car spaces per unit with ample visitor parking
- \* Good vehicle access
- \* Close proximity to major arterial roads
- \* Located in the industrial and commercial hub of Unanderra
- $^{\star}$  90 mins to Sydney / 10 Mins to Wollongong / 5 mins to Port Kembla
- \*\* Units 5 18 are also available For Sale \*\*

Type : Industrial

Price: \$59,500 + GST + Outgoings pa

Building Size: 253 sqm

View: https://www.whkcommercial.com.au/leas

e/nsw/wollongong-illawarra/unanderra/c

ommercial/industrial/8070118

Harry Stefanou 02 4229 6640