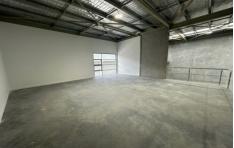

## 7/21 Doyle Avenue Unanderra NSW

- \* Warehouse 184m2 Mezzanine 69m2 (Total 253m2)
- \* Modern Tilt Up Concrete Design
- \* High Clearance roller doors with higher internal clearance
- \* Secure fence and electric gated complex
- \* Multiple car spaces per unit with ample visitor parking
- \* Good vehicle access
- \* Close proximity to major arterial roads
- \* Located in the industrial and commercial hub of Unanderra
- $^{\star}$  90 mins to Sydney / 10 Mins to Wollongong / 5 mins to Port Kembla
- \*\* Units 5 18 are also available For Sale \*\*

Elena Koroleva 02 4229 6640

U N I T 07 - MEZZANINE PLAN 19 - 23 DOYLE AVENUE, UNANDERRA LIGHT INDUSTRIAL UNITS