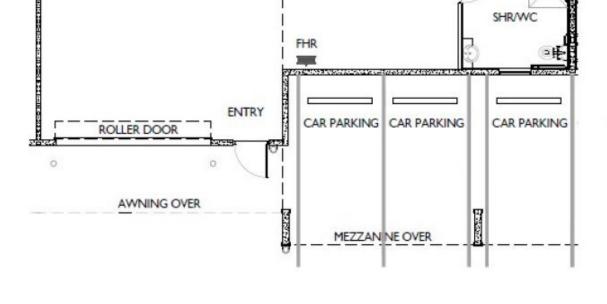

## 7/21 Doyle Avenue Unanderra NSW

- \* Warehouse 184m2 Mezzanine 69m2 (Total 253m2)
- \* Modern Tilt Up Concrete Design
- \* High Clearance roller doors with higher internal clearance
- \* Secure fence and electric gated complex
- \* Multiple car spaces per unit with ample visitor parking
- \* Good vehicle access
- \* Close proximity to major arterial roads
- \* Located in the industrial and commercial hub of Unanderra
- $^{\star}$  90 mins to Sydney / 10 Mins to Wollongong / 5 mins to Port Kembla
- \*\* Units 5 18 are also available For Sale \*\*