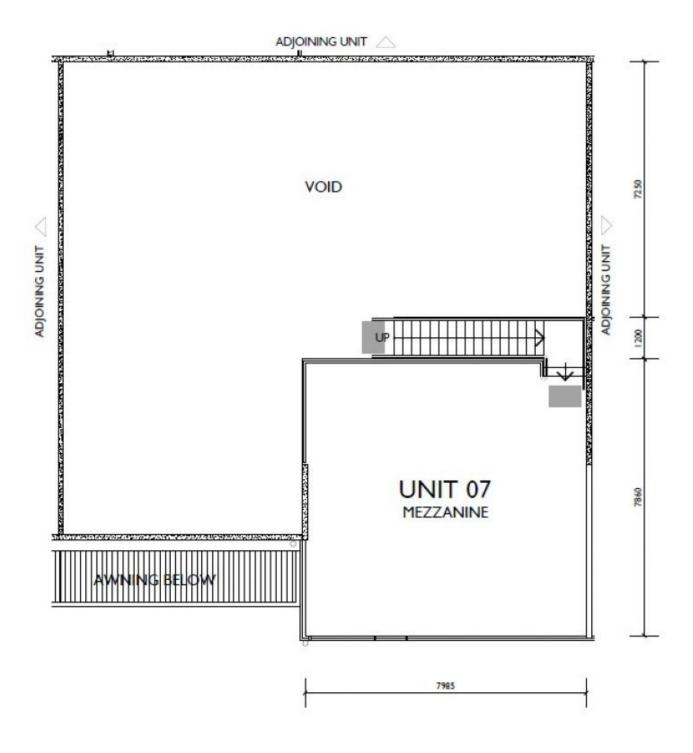

Elena Koroleva 02 4229 6640

U N I T 07 - MEZZANINE PLAN 19 - 23 DOYLE AVENUE, UNANDERRA LIGHT INDUSTRIAL UNITS