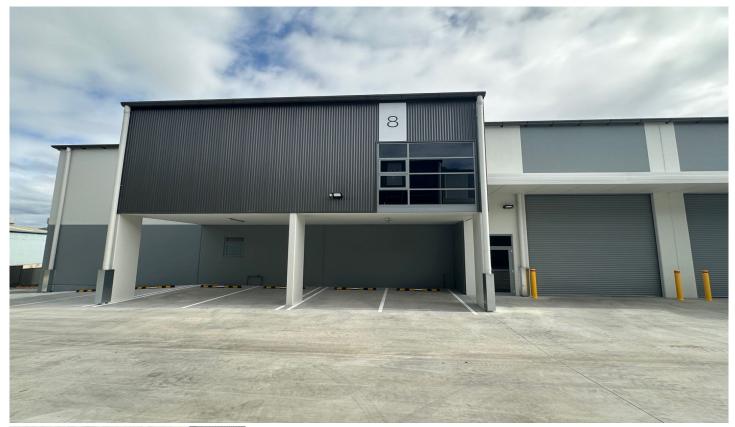

## 8/21 Doyle Avenue Unanderra NSW

- \* Warehouse 320m2 Mezzanine 94m2 (Total 414m2)
- \* Modern Tilt Up Concrete Design
- \* High Clearance roller doors with higher internal clearance
- \* Secure fence and electric gated complex
- \* Multiple car spaces per unit with ample visitor parking
- \* Good vehicle access
- \* Close proximity to major arterial roads
- \* Located in the industrial and commercial hub of Unanderra
- $^{\star}$  90 mins to Sydney / 10 Mins to Wollongong / 5 mins to Port Kembla
- \*\* Units 5 18 are also available For Sale \*\*

Type : Industrial

**Price** : \$89,000 + GST + OGS pa

Building Size: 414 sqm

View : https://www.whkcommercial.com.au/leas

e/nsw/wollongong-illawarra/unanderra/c

ommercial/industrial/8070119

Harry Stefanou 02 4229 6640