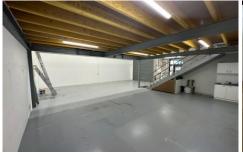

## 3/10-12 Sylvester Avenue Unanderra NSW

- \* 96 sqm warehouse and 86 sqm office approximately
- \* Fully fenced and secure complex
- \* Dual street frontages Sylvester Avenue & Princes Highway
- \* Modern tilt up concrete panel construction
- \* 2 undercover car spaces, NBN and access to three phase power
- Potential to remove additional office space to expand height clearance and warehouse size - subject to terms and conditions

## **UPPER LEVEL**

3/10 Sylvester Avenue, Unanderra