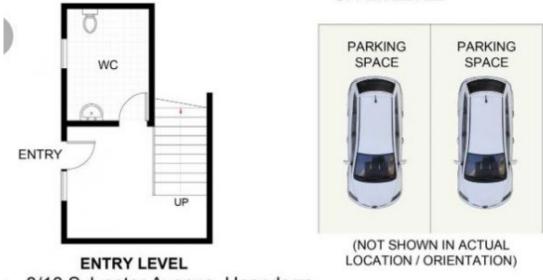

## 3/10-12 Sylvester Avenue Unanderra NSW

- \* 96 sqm warehouse and 86 sqm office approximately
- \* Fully fenced and secure complex
- \* Dual street frontages Sylvester Avenue & Princes Highway
- \* Modern tilt up concrete panel construction
- \* 2 undercover car spaces, NBN and access to three phase power
- Potential to remove additional office space to expand height clearance and warehouse size - subject to terms and conditions