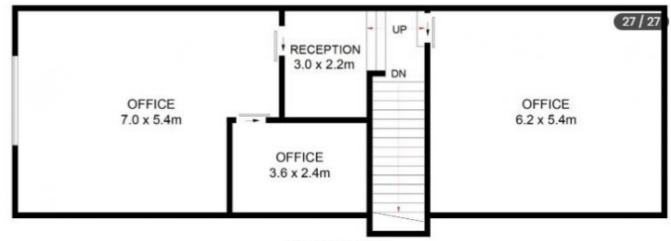

## 3/10-12 Sylvester Avenue Unanderra NSW

- \* 96 sqm warehouse and 86 sqm office approximately
- \* Fully fenced and secure complex
- \* Dual street frontages Sylvester Avenue & Princes Highway
- \* Modern tilt up concrete panel construction
- \* 2 undercover car spaces, NBN and access to three phase power
- Potential to remove additional office space to expand height clearance and warehouse size - subject to terms and conditions



**Type** : Industrial Building Size: 182 sqm

View

: https://www.whkcommercial.com.au/leas e/nsw/wollongong-illawarra/unanderra/c ommercial/industrial/8070129



Harry Stefanou 02 4229 6640



## **UPPER LEVEL**



3/10 Sylvester Avenue, Unanderra