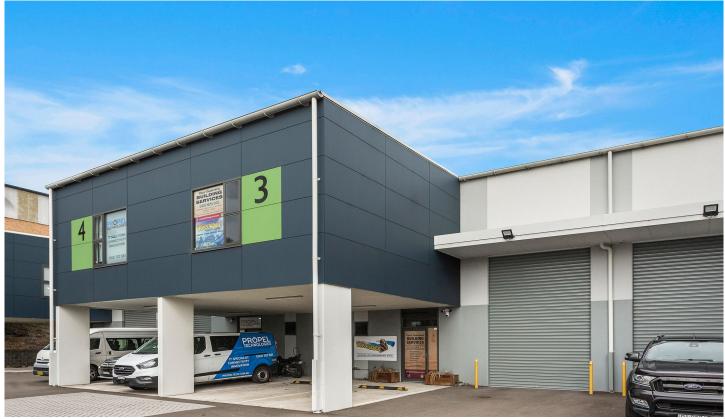

## 3/10-12 Sylvester Avenue Unanderra NSW

- \* 96 sqm warehouse and 86 sqm office approximately
- \* Fully fenced and secure complex
- \* Dual street frontages Sylvester Avenue & Princes Highway
- \* Modern tilt up concrete panel construction
- \* 2 undercover car spaces, NBN and access to three phase power
- Potential to remove additional office space to expand height clearance and warehouse size - subject to terms and conditions

**Type** : Industrial Building Size: 182 sqm

View

: https://www.whkcommercial.com.au/leas e/nsw/wollongong-illawarra/unanderra/c ommercial/industrial/8070129

Harry Stefanou 02 4229 6640