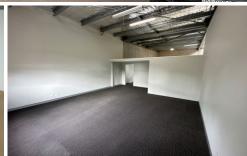

## 3/10-12 Sylvester Avenue Unanderra NSW

- \* 96 sqm warehouse and 86 sqm office approximately
- \* Fully fenced and secure complex
- \* Dual street frontages Sylvester Avenue & Princes Highway
- \* Modern tilt up concrete panel construction
- \* 2 undercover car spaces, NBN and access to three phase power
- Potential to remove additional office space to expand height clearance and warehouse size - subject to terms and conditions

## **UPPER LEVEL**

3/10 Sylvester Avenue, Unanderra