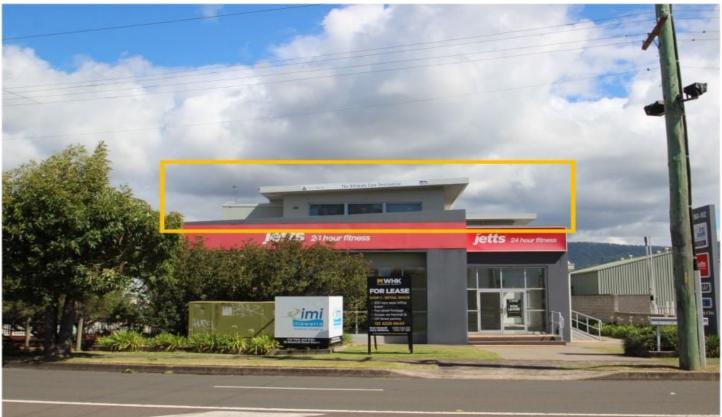

## 3 & 4/160 - 162 Princes Highway Dapto NSW

- \* Combined 207 sqm first floor office space available with large outdoor patio
- \* Neat, tidy and well maintained with carpet throughout, ducted a/c, kitchen and full bathroom with shower.
- \* Located in the heart of Dapto with dual street frontage Princes Highway/ Marshall St
- \* Close to public transport, shopping centes, medical facilities and more
- \* Excellent off street parking for staff & visitors/clients

For full version visit the website

Type : Offices

**Price**: \$55,000 + GST + OGS pa

**Building Size**: 207.5 sqm **Land Size**: 207.5 sqm

View : https://www.whkcommercial.com.au/leas

e/nsw/wollongong-illawarra/dapto/comm