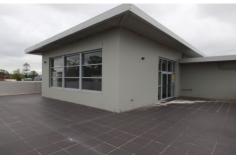

## 3 & 4/160 - 162 Princes Highway Dapto NSW

- \* Combined 207 sqm first floor office space available with large outdoor patio
- \* Neat, tidy and well maintained with carpet throughout, ducted a/c, kitchen and full bathroom with shower.
- \* Located in the heart of Dapto with dual street frontage Princes Highway/ Marshall St
- \* Close to public transport, shopping centes, medical facilities and more
- \* Excellent off street parking for staff & visitors/clients