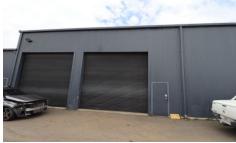

## 6&7/168 - 170 Shellharbour Road Port Kembla NSW

- \* 300sqm of warehouse in highly sought after location
- \* Multiple roller door access with small office space
- \* Ideal Workshop or storage soluition for expanding business
- \* Great access to space and close to major arterial roads.
- \* Minutes from Port Kembla Harbour, Unanderra Industrial hub and Wollongong