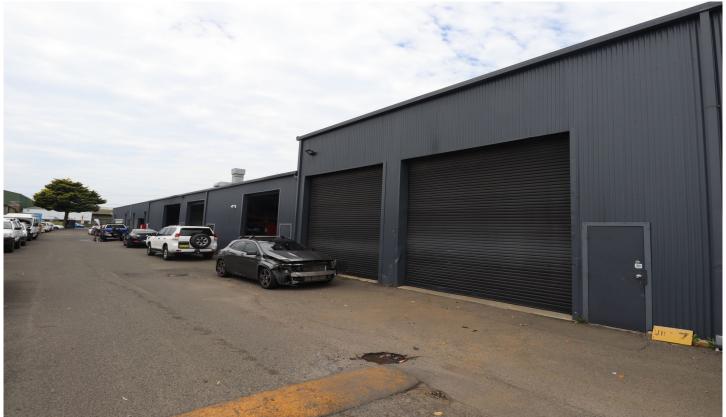

## 6&7/168 - 170 Shellharbour Road Port Kembla NSW

- \* 300sqm of warehouse in highly sought after location
- \* Multiple roller door access with small office space
- \* Ideal Workshop or storage soluition for expanding business
- \* Great access to space and close to major arterial roads.
- \* Minutes from Port Kembla Harbour, Unanderra Industrial hub and Wollongong