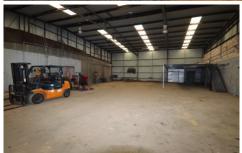

## 6&7/168 - 170 Shellharbour Road Port Kembla NSW

- \* 300sqm of warehouse in highly sought after location
- \* Multiple roller door access with small office space
- \* Ideal Workshop or storage soluition for expanding business
- \* Great access to space and close to major arterial roads.
- \* Minutes from Port Kembla Harbour, Unanderra Industrial hub and Wollongong