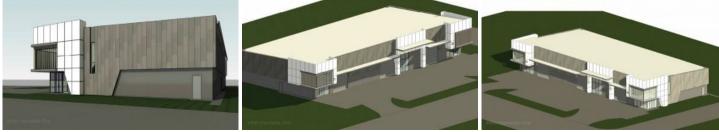

## 122 - 126 Montague Street North Wollongong NSW

\* Choice of 3 x 500sqm warehouses - Units 1 & 3 with additional 90sqm of mezz/office

Option to Lease as one large warehouse with mezzanine \* (subject to agreed terms and conditions)

Modern Concrete tilt up design with high clearance roller doors and internal heights with Kitchenette and Bathroom amenities

\* Good Truck access and manoeuvrability with ample off street parking

Highly sought after location in North Wollongong Commercial/Industrial

Precinct and close to all major arterial roads

\* Available Options:

For full version visit the website

https://www.whkcommercial.com.au

Type Price Building Size : 1680 sqm Land Size

: Industrial : Contact Agent