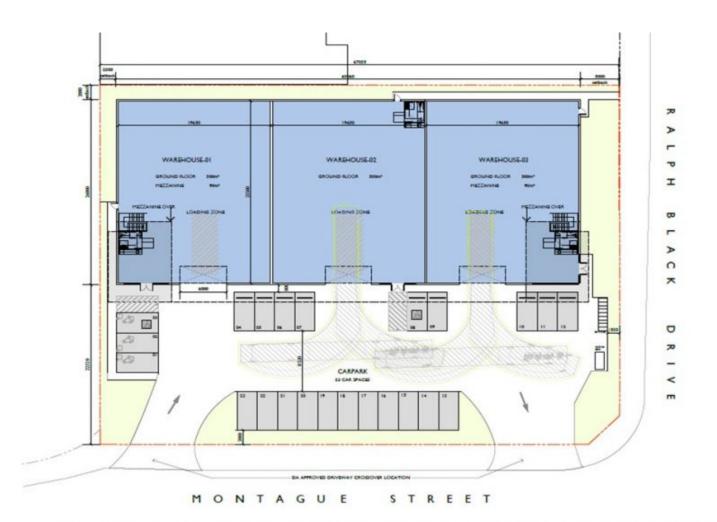

## 122 - 126 Montague Street North Wollongong NSW

\* Choice of 3 x 500sqm warehouses - Units 1 & 3 with additional 90sqm of mezz/office

Option to Lease as one large warehouse with mezzanine \* (subject to agreed terms and conditions)

Modern Concrete tilt up design with high clearance roller doors and internal heights with Kitchenette and Bathroom amenities

\* Good Truck access and manoeuvrability with ample off street parking

Highly sought after location in North Wollongong Commercial/Industrial

Precinct and close to all major arterial roads

\* Available Options:

For full version visit the website

https://www.whkcommercial.com.au

Type Price Building Size : 1680 sqm Land Size

: Industrial : Contact Agent