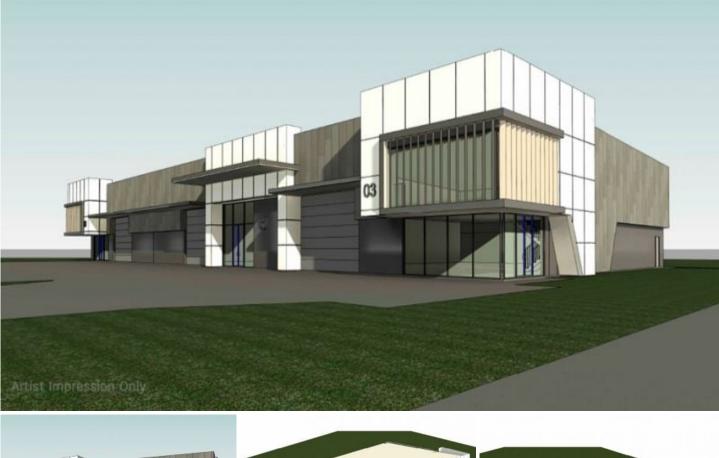

## 122 - 126 Montague Street North Wollongong NSW

\* Choice of 3 x 500sqm warehouses - Units 1 & 3 with additional 90sqm of mezz/office

Option to Lease as one large warehouse with mezzanine \* (subject to agreed terms and conditions)

Modern Concrete tilt up design with high clearance roller doors and internal heights with Kitchenette and Bathroom amenities

\* Good Truck access and manoeuvrability with ample off street parking

Highly sought after location in North Wollongong Commercial/Industrial

Precinct and close to all major arterial roads

\* Available Options:

For full version visit the website

https://www.whkcommercial.com.au

Type Price Building Size : 1680 sqm Land Size

: Industrial : Contact Agent