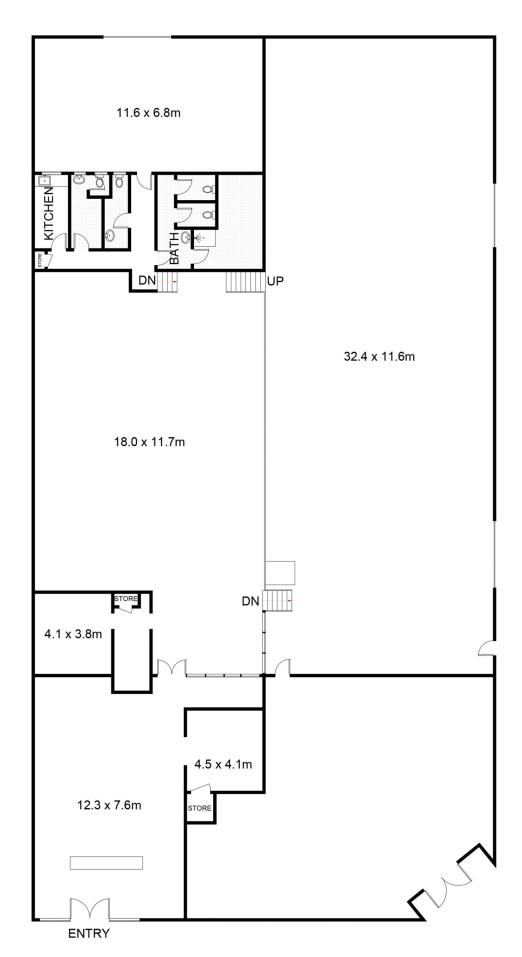

## shop 2/141-147 Wentworth Street Port Kembla NSW

- \* Great combination of Retail and Warehouse spaces available
- \* Ideal for Retail / Bulky Goods requiring large warehouse space
- \* Overall area is approximately 900 sqm
- \* Retail space fronts Wentworth Street which connects to rear warehouse
- \* Current Retail space can be expanded into rear warehouse
- \* Warehouse space has dual roller door access from Fitzwilliam Street
- \* Includes 3 phase power.

Type : Industrial Building Size : 880 sqm Land Size : 1112 sqm

View : https://www.whkcommercial.com.au/leas

e/nsw/wollongong-illawarra/port-kembla/

commercial/industrial/8070136

Tony Moschella 02 4229 6640