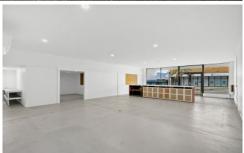

## shop 2/141-147 Wentworth Street Port Kembla NSW

- \* Great combination of Retail and Warehouse spaces available
- \* Ideal for Retail / Bulky Goods requiring large warehouse space
- \* Overall area is approximately 900 sqm
- \* Retail space fronts Wentworth Street which connects to rear warehouse
- \* Current Retail space can be expanded into rear warehouse
- \* Warehouse space has dual roller door access from Fitzwilliam Street
- \* Includes 3 phase power.