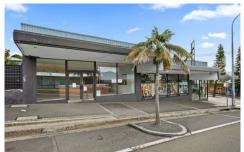

## shop 2/141-147 Wentworth Street Port Kembla NSW

- \* Great combination of Retail and Warehouse spaces available
- \* Ideal for Retail / Bulky Goods requiring large warehouse space
- \* Overall area is approximately 900 sqm
- \* Retail space fronts Wentworth Street which connects to rear warehouse
- \* Current Retail space can be expanded into rear warehouse
- \* Warehouse space has dual roller door access from Fitzwilliam Street
- \* Includes 3 phase power.

141-147 Wentworth Street, Port Kembla