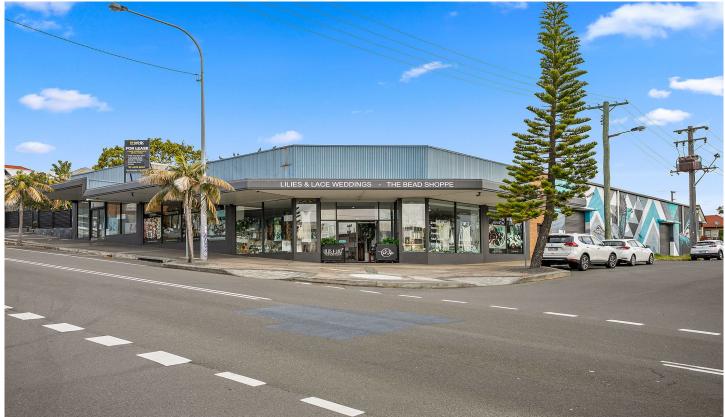

## shop 2/141-147 Wentworth Street Port Kembla NSW

- \* Great combination of Retail and Warehouse spaces available
- \* Ideal for Retail / Bulky Goods requiring large warehouse space
- \* Overall area is approximately 900 sqm
- \* Retail space fronts Wentworth Street which connects to rear warehouse
- \* Current Retail space can be expanded into rear warehouse
- \* Warehouse space has dual roller door access from Fitzwilliam Street
- \* Includes 3 phase power.

141-147 Wentworth Street, Port Kembla