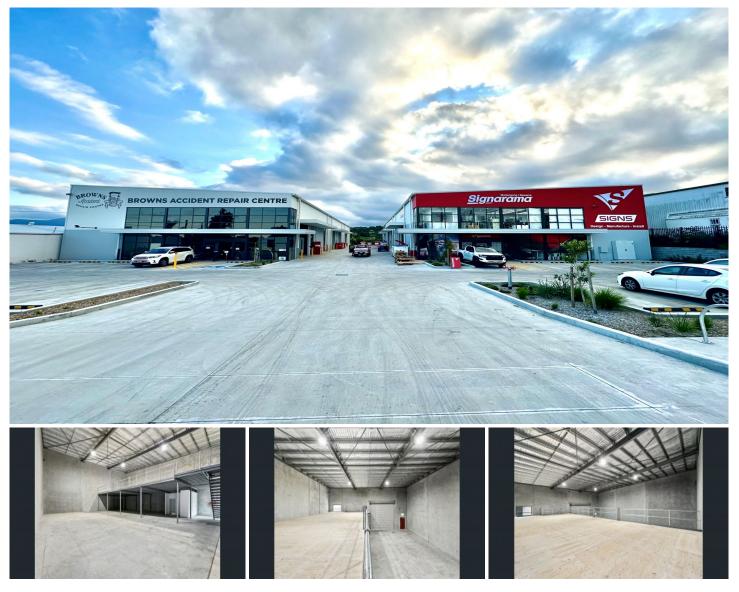

## 5/70 Princes Highway Yallah NSW

- \* Brand new, ready to occupy
- \* 346 sqm warehouse with 168 sqm mezzanine
- \* Modern tilt up concrete construction with high internal clearance of up to 7.6m
- Electric high clearance roller doors of 4.5m x 5 m and \* **Three Phase Power**
- \* Glass frontage allowing for natural light, amenities include kitchnette and bathroom
- \* Allocated off street parking for 4 vehicles, with easy