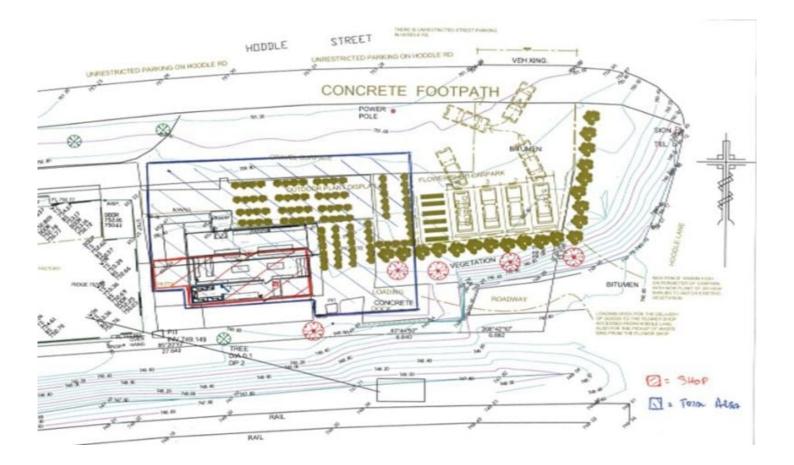

## 4/107 Hoddle Street Robertson NSW

- \* 192 sqm Open Space with 48 sqm Retail space
- \* Boutique location set amongst tourist destination along Hoddle St/Illawarra Highway
- \* Prime positioning adjoining Robertson Cheese Factory
- \* Off-street parking for vistiors as well as street parking
- \* High passer by foot and vehicle traffic

\* Ideal set up and location as florist, or business with display requirements for outdoor stock.