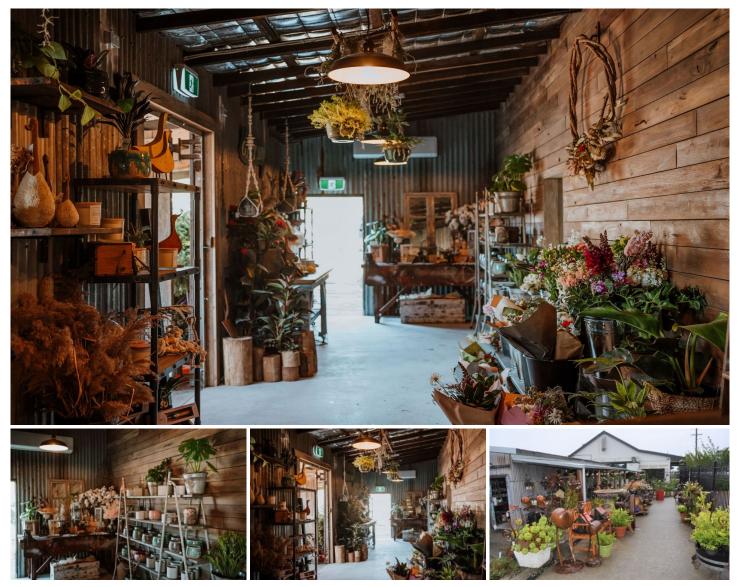

## 4/107 Hoddle Street Robertson NSW

- \* 192 sqm Open Space with 48 sqm Retail space
- \* Boutique location set amongst tourist destination along Hoddle St/Illawarra Highway
- \* Prime positioning adjoining Robertson Cheese Factory
- \* Off-street parking for vistiors as well as street parking
- \* High passer by foot and vehicle traffic

\* Ideal set up and location as florist, or business with display requirements for outdoor stock.