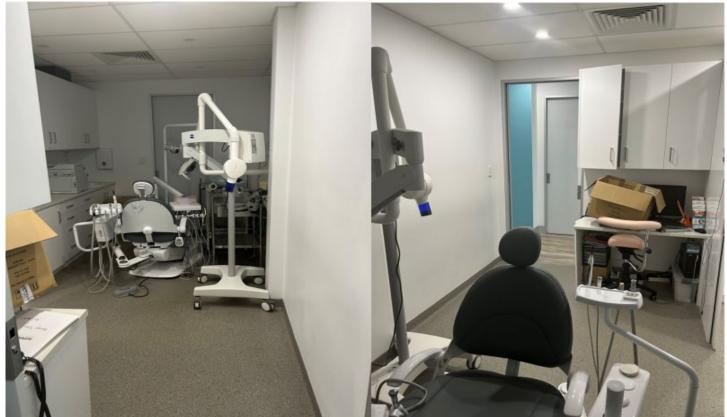

## 5/429 - 433 Princes Highway Corrimal NSW

- \* Opportunity for practitioner to join well established Medical Centre
- \* Great location with supporting Medical services close by
- \* Range of services existing within centre, including Pathology and Cosmetic Services
- \* Access to shared reception Full use and access to amenities, kitchen and staff rooms
- \* Can be a consult room or used as storage for supplies lockable doors and security assured

Type : Healthcare Price : \$700 + GST pw Building Size : 19.15 sqm

View : https://ww

: https://www.whkcommercial.com.au/leas e/nsw/wollongong-illawarra/corrimal/com

mercial/healthcare/8070140

Harry Stefanou 02 4229 6640