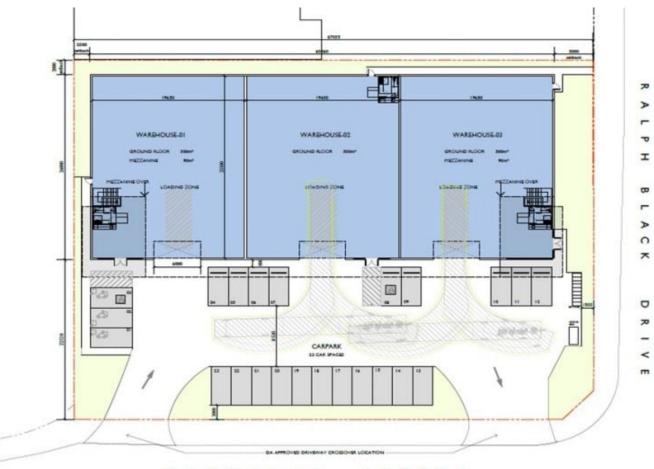

## 1/122 - 126 Montague Street North Wollongong NSW

- \* 500 sqm Warehouse and 90 sqm Mezzanine
- \* Modern Concrete Tilt Up Design inclusive of kitchenette and bathroom amenities.
- \* Ample parking on site with good truck manoeuvrability, access, and close to all major arterial roads
- \* Would suit multiple business uses, Zoned E4 General Industrial, encompassing General & Light Industrial Usage
- \* Highly sought after location in North Wollongong Commercial/Industrial Precinct