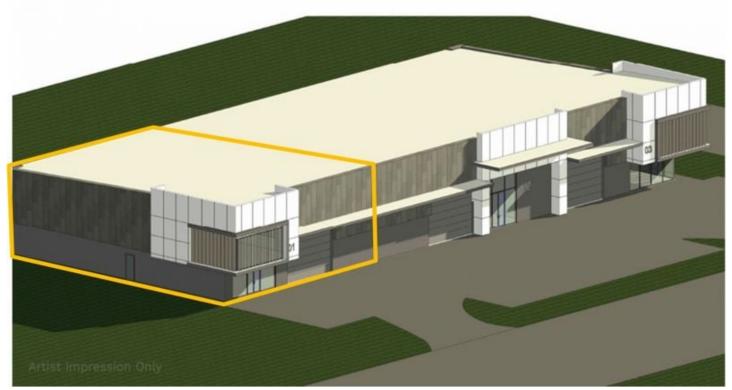

## 1/122 - 126 Montague Street North Wollongong NSW

- \* 500 sqm Warehouse and 90 sqm Mezzanine
- \* Modern Concrete Tilt Up Design inclusive of kitchenette and bathroom amenities.
- \* Ample parking on site with good truck manoeuvrability, access, and close to all major arterial roads
- \* Would suit multiple business uses, Zoned E4 General Industrial, encompassing General & Light Industrial Usage
- \* Highly sought after location in North Wollongong Commercial/Industrial Precinct

For full version visit the website

Type : Industrial

Price : Contact Agent pa

**Building Size**: 590 sqm **Land Size**: 500 sqm

View : https://www.whkcommercial.com.au/leas

e/nsw/wollongong-illawarra/north-wollon gong/commercial/industrial/8070141