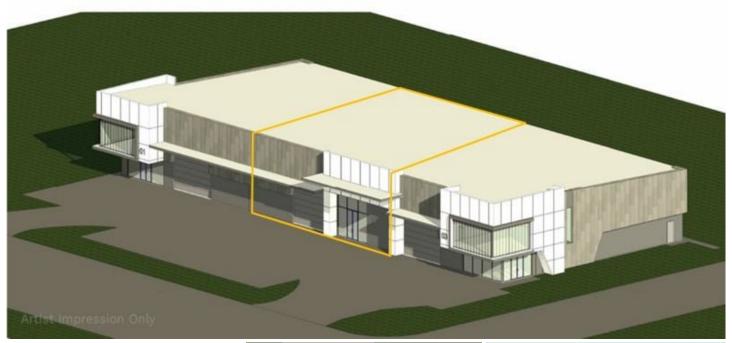

## 2/122 - 126 Montague Street North Wollongong NSW

- \* 500 sqm Warehouse with Kitchen & Bathroom amenities
- \* Modern Concrete Tilt Up Design with ample parking
- \* Good truck access and maneverability with drive through access in a secure gated complex of three
- \* Would suit multiple business uses, Zoned E4 General Industrial, encompassing General & Light Industrial Usage
- \* Highly sought after location in North Wollongong Commercial/Industrial Precinct