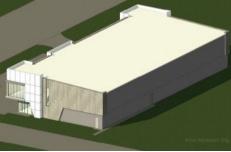

## 2/122 - 126 Montague Street North Wollongong NSW

- \* 500 sqm Warehouse with Kitchen & Bathroom amenities
- \* Modern Concrete Tilt Up Design with ample parking
- \* Good truck access and maneverability with drive through access in a secure gated complex of three
- \* Would suit multiple business uses, Zoned E4 General Industrial, encompassing General & Light Industrial Usage
- \* Highly sought after location in North Wollongong Commercial/Industrial Precinct