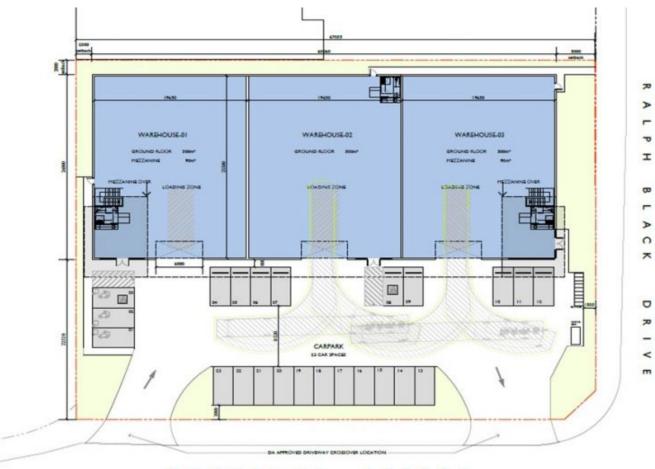

## 2/122 - 126 Montague Street North Wollongong NSW

- \* 500 sqm Warehouse with Kitchen & Bathroom amenities
- \* Modern Concrete Tilt Up Design with ample parking
- \* Good truck access and maneverability with drive through access in a secure gated complex of three
- \* Would suit multiple business uses, Zoned E4 General Industrial, encompassing General & Light Industrial Usage
- \* Highly sought after location in North Wollongong Commercial/Industrial Precinct