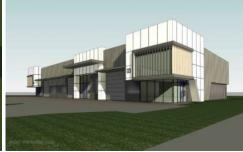

## 2/122 - 126 Montague Street North Wollongong NSW

- \* 500 sqm Warehouse with Kitchen & Bathroom amenities
- \* Modern Concrete Tilt Up Design with ample parking
- \* Good truck access and maneverability with drive through access in a secure gated complex of three
- \* Would suit multiple business uses, Zoned E4 General Industrial, encompassing General & Light Industrial Usage
- \* Highly sought after location in North Wollongong Commercial/Industrial Precinct