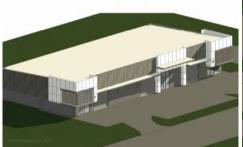

## 2/122 - 126 Montague Street North Wollongong NSW

- \* 500 sqm Warehouse with Kitchen & Bathroom amenities
- \* Modern Concrete Tilt Up Design with ample parking
- \* Good truck access and maneverability with drive through access in a secure gated complex of three
- \* Would suit multiple business uses, Zoned E4 General Industrial, encompassing General & Light Industrial Usage
- \* Highly sought after location in North Wollongong Commercial/Industrial Precinct