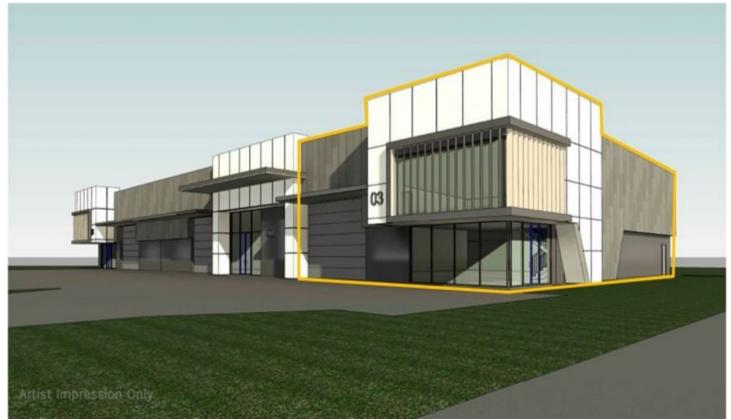

## 3/122 - 126 Montague Street North Wollongong NSW

- \* Highly sought after location in North Wollongong Commercial/Industrial Precinct
- \* 500 sqm Warehouse & 90 sqm Mezzanine with Kitchen & Bathroom amenities
- \* Modern Concrete Tilt Up Design with ample parking and good truck access and maneverability
- \* Drive through access within a secure gated complex of three
- \* Would suit multiple business uses, Zoned E4 General