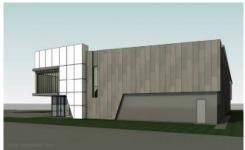

## 3/122 - 126 Montague Street North Wollongong NSW

- \* Highly sought after location in North Wollongong Commercial/Industrial Precinct
- \* 500 sqm Warehouse & 90 sqm Mezzanine with Kitchen & Bathroom amenities
- \* Modern Concrete Tilt Up Design with ample parking and good truck access and maneverability
- \* Drive through access within a secure gated complex of three
- \* Would suit multiple business uses, Zoned E4 General