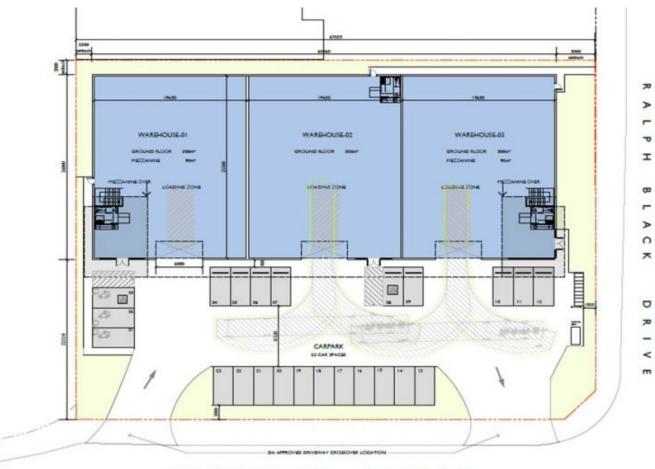

## 3/122 - 126 Montague Street North Wollongong NSW

- \* Highly sought after location in North Wollongong Commercial/Industrial Precinct
- \* 500 sqm Warehouse & 90 sqm Mezzanine with Kitchen & Bathroom amenities
- \* Modern Concrete Tilt Up Design with ample parking and good truck access and maneverability
- \* Drive through access within a secure gated complex of three
- \* Would suit multiple business uses, Zoned E4 General

For full version visit the website

: Industrial Type **Price** : Contact Agent Building Size: 590 sqm Land Size : 500 sqm

**View** : https://www.whkcommercial.com.au/leas e/nsw/wollongong-illawarra/north-wollon

gong/commercial/industrial/8070143

Harry Stefanou 02 4229 6640

Mark Marinelli 02 4229 6640

MONTAGUE STREET