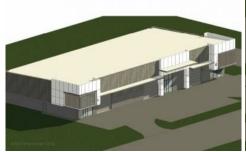

## 3/122 - 126 Montague Street North Wollongong NSW

- \* Highly sought after location in North Wollongong Commercial/Industrial Precinct
- \* 500 sqm Warehouse & 90 sqm Mezzanine with Kitchen & Bathroom amenities
- \* Modern Concrete Tilt Up Design with ample parking and good truck access and maneverability
- \* Drive through access within a secure gated complex of three
- \* Would suit multiple business uses, Zoned E4 General