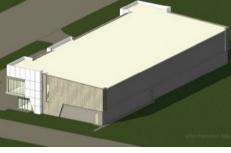

## 3/122 - 126 Montague Street North Wollongong NSW

- \* Highly sought after location in North Wollongong Commercial/Industrial Precinct
- \* 500 sqm Warehouse & 90 sqm Mezzanine with Kitchen & Bathroom amenities
- \* Modern Concrete Tilt Up Design with ample parking and good truck access and maneverability
- \* Drive through access within a secure gated complex of three
- \* Would suit multiple business uses, Zoned E4 General