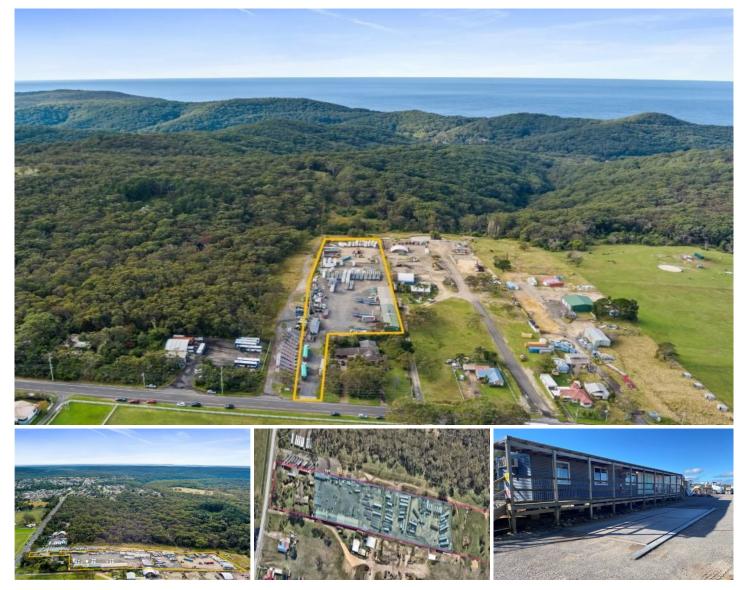

## **159 Walker Street Helensburgh NSW**

\* Options to Lease 1500 up to 11,000 sqm of flat Hardstand Industrial Land

- Option to also lease approximately 700 sqm of warehousing with office and amenities
- \* Options to also lease house at the front of the Property
- \* Site has services including 3 phase power
- \* Weigh bridge locating at entrance adjacent to office block
- \* Available August 2024.
- \* Long term leasing options available

Туре Price Building Size : 700 sqm

Land Size View

- : Industrial
- : \$50,000 \$420,000+GST pa

: 11000 sqm

: https://www.whkcommercial.com.au/leas e/nsw/wollongong-illawarra/helensburgh /commercial/industrial/8070360