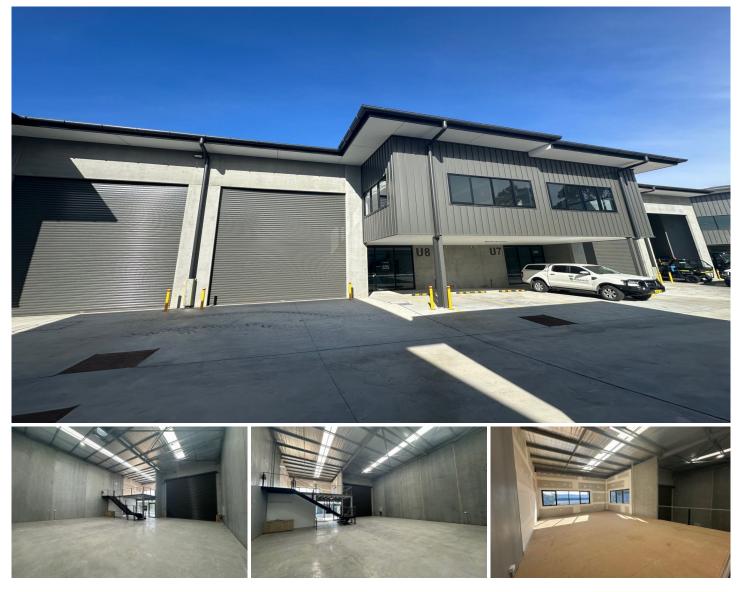

## 8/2 Indigo Loop Yallah NSW

2 🖨

\* Unit 8 - 187 sqm Warehouse & 64 sqm mezzanine

\* High clearance warehouse and roller door

\* Amenities inclusive of kitchenette, shower facilities and 2 undercover car spaces

\* Ample visitor parking as well as excellent truck access and manoeuvrability

\* Ideal location just minutes from Yallah Interchange and Albion Park Rail Bypass

| Туре |  |
|------|--|

: Industrial

Price

Building Size : 251 sqm View

- : \$47,500 + GST + Outgoings pa

: https://www.whkcommercial.com.au/leas e/nsw/wollongong-illawarra/yallah/comm ercial/industrial/8075925

Mark Marinelli 02 4229 6640

Elena Koroleva 02 4229 6640