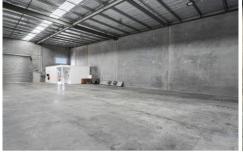

## 2/59 Hargraves Avenue Albion Park Rail NSW

- \* Warehouse 273 sqm with 20 sqm A/C Office
- \* High Clearance Roller Door & Internal Clearance
- \* Includes disabled unisex amenities and Kitchenette
- \* 3 Car spaces + visitors
- \* Secure gated complex of three units
- \* Excellent signage rights
- \* Opposite Illawarra Regional Airport
- \* Minutes drive to on/off for bypass and Princes Motorway
- \* Located in Albion Park Rail Industrial/Commercial hub