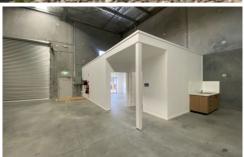

## 2/59 Hargraves Avenue Albion Park Rail NSW

- \* Warehouse 273 sqm with 20 sqm A/C Office
- \* High Clearance Roller Door & Internal Clearance
- \* Includes disabled unisex amenities and Kitchenette
- \* 3 Car spaces + visitors
- \* Secure gated complex of three units
- \* Excellent signage rights
- \* Opposite Illawarra Regional Airport
- \* Minutes drive to on/off for bypass and Princes Motorway
- \* Located in Albion Park Rail Industrial/Commercial hub