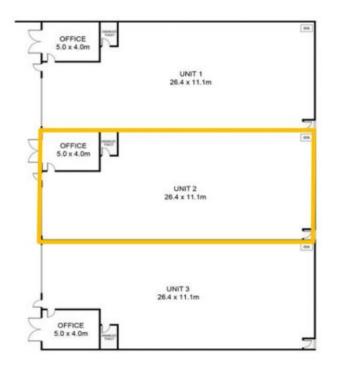

## 2/59 Hargraves Avenue Albion Park Rail NSW

- \* Warehouse 273 sqm with 20 sqm A/C Office
- \* High Clearance Roller Door & Internal Clearance
- \* Includes disabled unisex amenities and Kitchenette
- \* 3 Car spaces + visitors
- \* Secure gated complex of three units
- \* Excellent signage rights
- \* Opposite Illawarra Regional Airport
- \* Minutes drive to on/off for bypass and Princes Motorway
- \* Located in Albion Park Rail Industrial/Commercial hub

Type : Industrial

**Price**: \$57,500 + GST + OGS pa

Building Size: 293 sqm

View : https://www.whkcommercial.com.au/leas

e/nsw/wollongong-illawarra/albion-park-rail/commercial/industrial/8076967

Mark Marinelli 02 4229 6640

## 59 Hargraves Avenue, Albion Park Rail

Scale in metres. Indicative only, Dimensions are approximate. All information contained herein is gathered from sources we believe to be reliable. However, we cannot guarantee its accuracy and interested persons should rely on their own enquiries