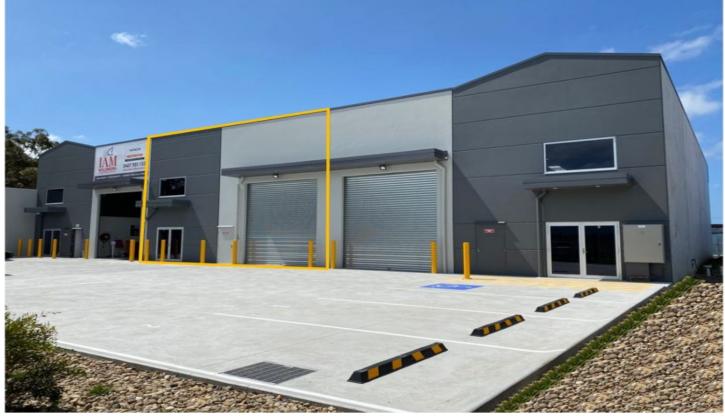

## 2/59 Hargraves Avenue Albion Park Rail NSW

- \* Warehouse 273 sqm with 20 sqm A/C Office
- \* High Clearance Roller Door & Internal Clearance
- \* Includes disabled unisex amenities and Kitchenette
- \* 3 Car spaces + visitors
- \* Secure gated complex of three units
- \* Excellent signage rights
- \* Opposite Illawarra Regional Airport
- \* Minutes drive to on/off for bypass and Princes Motorway
- \* Located in Albion Park Rail Industrial/Commercial hub

Type : Industrial

**Price**: \$57,500 + GST + OGS pa

Building Size: 293 sqm

View : https://www.whkcommercial.com.au/leas

e/nsw/wollongong-illawarra/albion-park-rail/commercial/industrial/8076967

Mark Marinelli 02 4229 6640