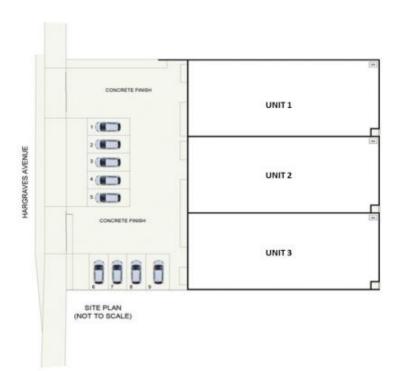

## 2/59 Hargraves Avenue Albion Park Rail NSW

- \* Warehouse 273 sqm with 20 sqm A/C Office
- \* High Clearance Roller Door & Internal Clearance
- \* Includes disabled unisex amenities and Kitchenette
- \* 3 Car spaces + visitors
- \* Secure gated complex of three units
- \* Excellent signage rights
- \* Opposite Illawarra Regional Airport
- \* Minutes drive to on/off for bypass and Princes Motorway
- \* Located in Albion Park Rail Industrial/Commercial hub

## 59 Hargraves Avenue, Albion Park Rail

Scale in metres. Indicative only, Dimensions are approximate. All information contained herein is gathered from sources we believe to be reliable. However, we cannot guarantee its accuracy and interested persons should rely on their own enquiries