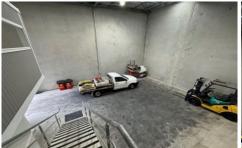

## 19/10-12 Sylvester Avenue Unanderra NSW

- \* 116 sqm warehouse with 49 sqm Mezzanine enclosed.
- \* Modern concrete tilt-up construction
- \* Amenities include kitchenette and full bathroom
- \* Additional Storage in Over Office space
- \* Three Phase Power and NBN
- \* Two undercover car spaces
- \* Dual Street Access from Sylvester Ave and Princes Highway