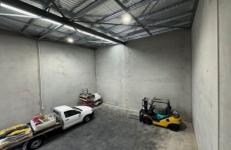

## 19/10-12 Sylvester Avenue Unanderra NSW

- \* 116 sqm warehouse with 49 sqm Mezzanine enclosed.
- \* Modern concrete tilt-up construction
- \* Amenities include kitchenette and full bathroom
- \* Additional Storage in Over Office space
- \* Three Phase Power and NBN
- \* Two undercover car spaces
- \* Dual Street Access from Sylvester Ave and Princes Highway