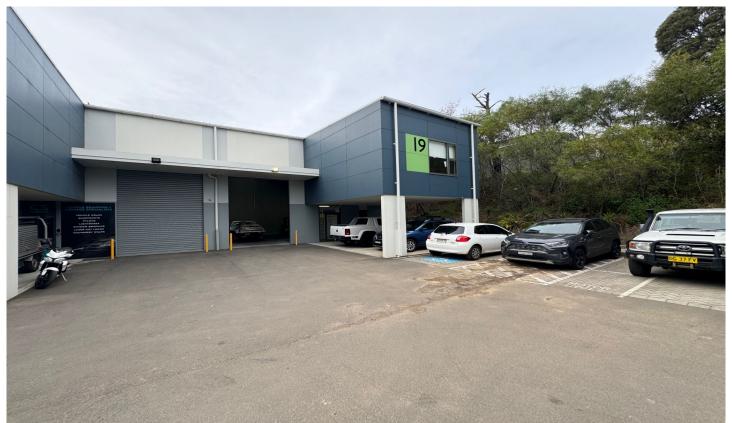

## 19/10-12 Sylvester Avenue Unanderra NSW

- \* 116 sqm warehouse with 49 sqm Mezzanine enclosed.
- \* Modern concrete tilt-up construction
- \* Amenities include kitchenette and full bathroom
- \* Additional Storage in Over Office space
- \* Three Phase Power and NBN
- \* Two undercover car spaces
- \* Dual Street Access from Sylvester Ave and Princes Highway