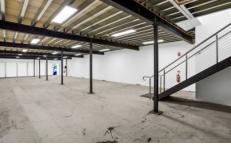

## Level LG/62 Burelli Street Wollongong NSW

- \* 247 sqm Fully Refurbished Premises
- \* Ideal Retail or Office Space
- \* Entry / Reception area via Simpson Lane and LG access via Burelli st
- \* Suit multiple uses
- \* Access available via internal lift disability friendly
- \* Male / Female bathroom amenities
- \* Open Plan space with huge potential for internal fitout.
- \* Excellent Signage options on upper facade
- \* Two car spaces via Simpson Lane

Type: Retail

**Price** : \$99,500 + GST + OGS pa

Building Size: 247 sqm

View : https://www.whkcommercial.com.au/leas

e/nsw/wollongong-illawarra/wollongong/

commercial/retail/8089903

Mark Marinelli 02 4229 6640