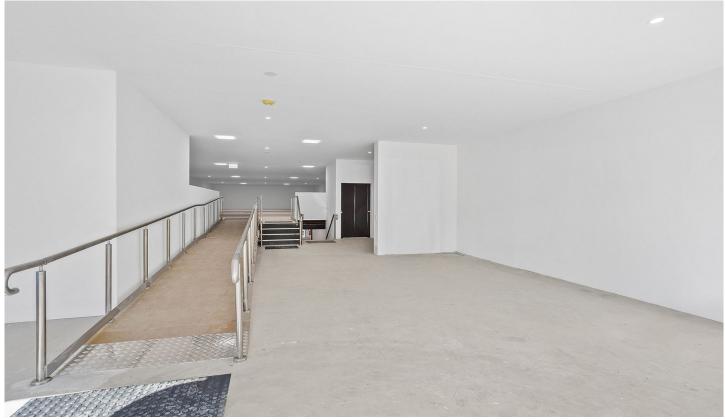

## Level LG/62 Burelli Street Wollongong NSW

- \* 247 sqm Fully Refurbished Premises
- \* Ideal Retail or Office Space
- \* Entry / Reception area via Simpson Lane and LG access via Burelli st
- \* Suit multiple uses
- \* Access available via internal lift disability friendly
- \* Male / Female bathroom amenities
- \* Open Plan space with huge potential for internal fitout.
- \* Excellent Signage options on upper facade
- \* Two car spaces via Simpson Lane

Type: Retail

**Price** : \$99,500 + GST + OGS pa

Building Size: 247 sqm

View : https://www.whkcommercial.com.au/leas

e/nsw/wollongong-illawarra/wollongong/

commercial/retail/8089903

Mark Marinelli 02 4229 6640