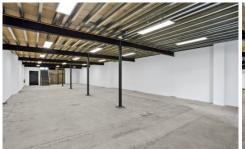

## Level LG/62 Burelli Street Wollongong NSW

- \* 247 sqm Fully Refurbished Premises
- \* Ideal Retail or Office Space
- \* Entry / Reception area via Simpson Lane and LG access via Burelli st
- \* Suit multiple uses
- \* Access available via internal lift disability friendly
- \* Male / Female bathroom amenities
- \* Open Plan space with huge potential for internal fitout.
- \* Excellent Signage options on upper facade
- \* Two car spaces via Simpson Lane

Type: Retail

**Price** : \$99,500 + GST + OGS pa

Building Size: 247 sqm

View : https://www.whkcommercial.com.au/leas

e/nsw/wollongong-illawarra/wollongong/

commercial/retail/8089903

Mark Marinelli 02 4229 6640