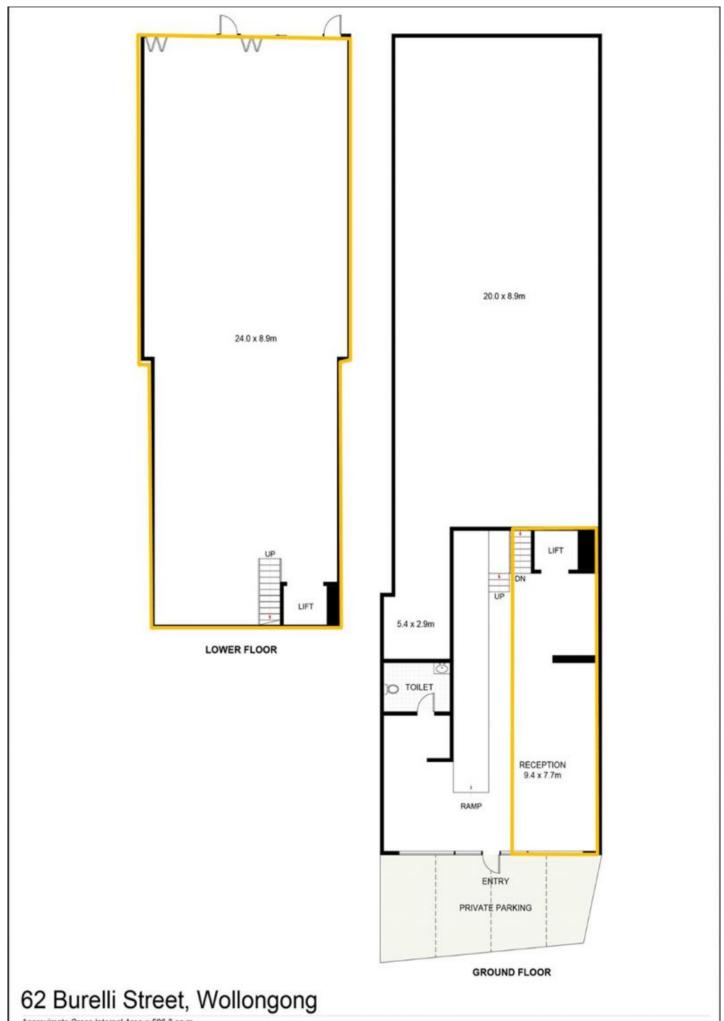

## Level LG/62 Burelli Street Wollongong NSW

- \* 247 sqm Fully Refurbished Premises
- \* Ideal Retail or Office Space
- \* Entry / Reception area via Simpson Lane and LG access via Burelli st
- \* Suit multiple uses
- \* Access available via internal lift disability friendly
- \* Male / Female bathroom amenities
- \* Open Plan space with huge potential for internal fitout.
- \* Excellent Signage options on upper facade
- \* Two car spaces via Simpson Lane

Type: Retail

**Price** : \$99,500 + GST + OGS pa

Building Size: 247 sqm

View : https://www.whkcommercial.com.au/leas

e/nsw/wollongong-illawarra/wollongong/

commercial/retail/8089903

Mark Marinelli 02 4229 6640

Harry Stefanou 02 4229 6640

Approximate Gross Internal Area = 506.3 sq m
Scale in metres. Indicative only. Dimensions are approximate. All information contained herein is gathered from sources
we believe to be reliable. However, we cannot guarantee its accuracy and interested persons should rely on their own enquiries. Some images may contain digital furniture.