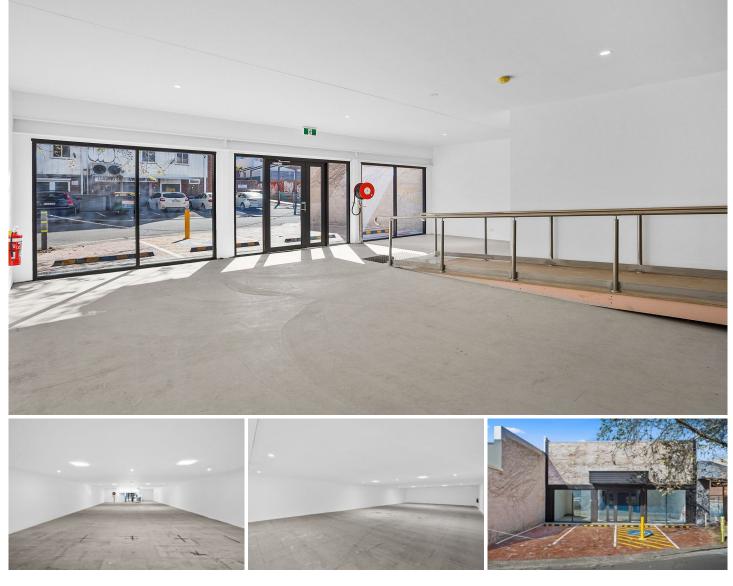

## Level GF/62 Burelli Street Wollongong NSW

- \* 249 sqm open plan, refurbished space \* Access via Simpson Lane
- \* Would suit multiple tenancies
- \* Reception Area access
- \* Access to male/female bathrooms kitchenette
- \* Excellent Retail Exposure \* Office / Retail / Hospitality Usage

Туре Price Building Size : 249 sqm

: Retail : \$55,000 + GST + OGS pa

View

: https://www.whkcommercial.com.au/leas e/nsw/wollongong-illawarra/wollongong/ commercial/retail/8089904

Harry Stefanou 02 4229 6640