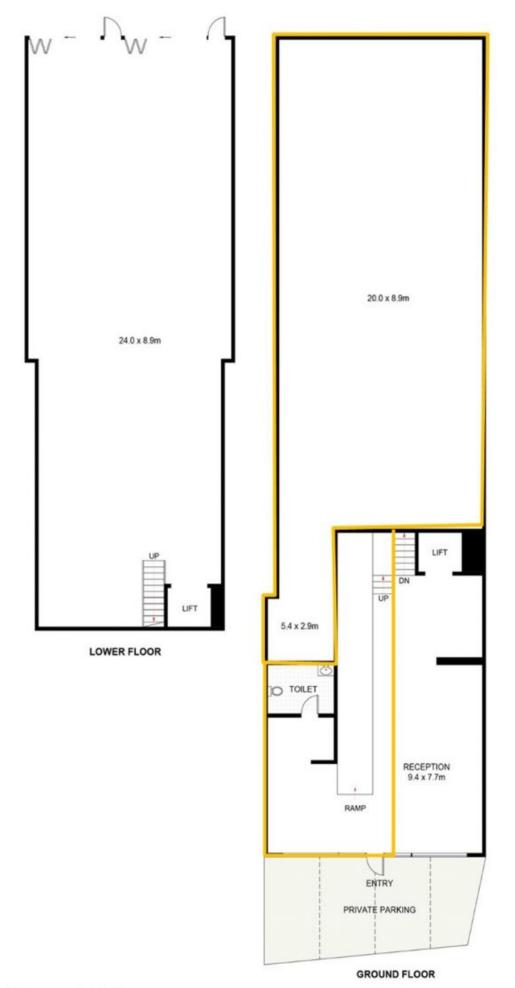

## 62 Burelli Street, Wollongong

Approximate Gross Internal Area = 506.3 sq m Scale in metres. Indicative only. Dimensions are approximate. All information contained herein is gathered from sources we believe to be reliable. However, we cannot guarantee its accuracy and interested persons should rely on their own enquiries. Some images may contain digital furniture.