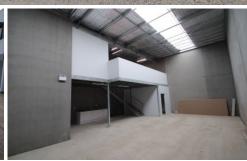

## 17/7 Waynote Place Unanderra NSW

- \* Near New Concrete panel High Clearance Industrial Unit -Totaling 174m2
- \* Approx 118m2 warehouse + 56m2 mezzanine office \* 3 phase power + NBN
- \* Complex has onsite Cafe and abundant visitor car parking
- \* Large 5m wide roller door
- \* Office includes carpet, LED lighting and Air Conditioning
- \* Polished concrete floors