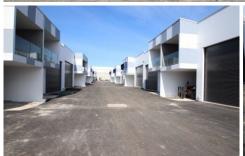

## 17/7 Waynote Place Unanderra NSW

- \* Near New Concrete panel High Clearance Industrial Unit -Totaling 174m2
- \* Approx 118m2 warehouse + 56m2 mezzanine office \* 3 phase power + NBN
- \* Complex has onsite Cafe and abundant visitor car parking
- \* Large 5m wide roller door
- \* Office includes carpet, LED lighting and Air Conditioning
- \* Polished concrete floors