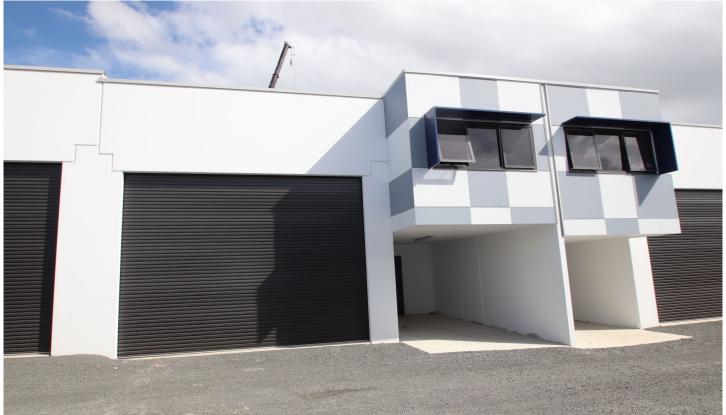

## 17/7 Waynote Place Unanderra NSW

- \* Near New Concrete panel High Clearance Industrial Unit -Totaling 174m2
- \* Approx 118m2 warehouse + 56m2 mezzanine office \* 3 phase power + NBN
- \* Complex has onsite Cafe and abundant visitor car parking
- \* Large 5m wide roller door
- \* Office includes carpet, LED lighting and Air Conditioning
- \* Polished concrete floors