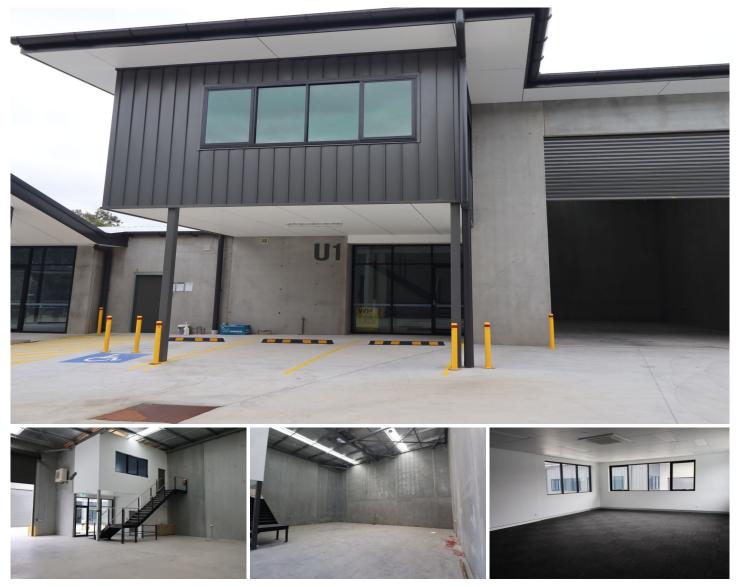

## Unit 1/2 Indigo Loop Yallah NSW

2 🔗

\* Brand NEW Industrial Unit For Sale!

\* Leased for \$49,200 + GST + Outgoings

\* Secured for 2 years with a 1-year extension option, ensuring predictable cash flow

\* Modern tilt up design with internal enclosed office

\*  $^{\ast}$  Office includes, gyprock walls, internal windows to warehouse, carpet throughout, A/C & Lighting

\* Includes 2 undercover car spaces and high clearance electric roller doors

\* Excellent truck access, ample visitor parking, and on-site cafe for tenant convenience.