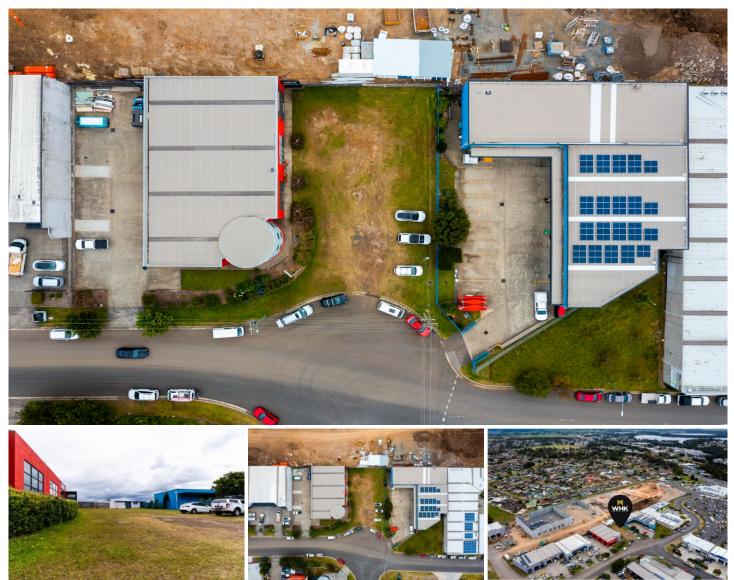

## 24 Shaban Street Albion Park Rail NSW

- \* Approximately 708sqm of level, vacant Industrial land.
- \* Huge Development Potential (STCA)
- \* Located in the tightly held Albion Park Rail Industrial Precinct.
- \* Close proximity to major Arterial Roads.
- \* FSR 1:1 Height 11m
- \* Auction Thursday 3rd October @ 2:30pm Onsite

| Туре  | : Development |
|-------|---------------|
| Price | : Auction     |

View

- Land Size : 708 sqm
- Auction
  - - : https://www.whkcommercial.com.au/sale/ns w/wollongong-illawarra/albion-park-rail/com mercial/development/8113906