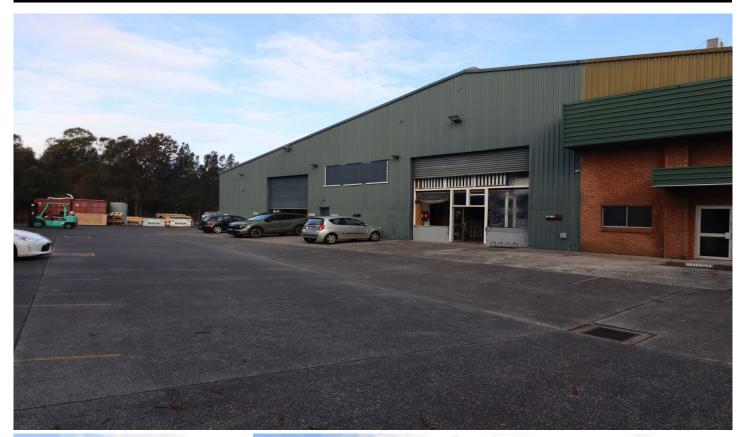

## W2/91 - 95 Montague Street North Wollongong NSW

- \* Highy Sought after Warehouse location in North Wollongong
- \* 562 sqm warehouse & storage with 160 sqm of office/mezzanine space
- \* Includes male/female bathroom amenities with showers
- \* Staff room with kitchenette
- \* Currently fit out as a gym/climbing facility
- \* Includes staff and visitor parking for 10

For full version visit the website

Type : Industrial

**Price**: \$120,000 + GST + OGS pa

Building Size: 722 sqm

View : https://www.whkcommercial.com.au/leas

e/nsw/wollongong-illawarra/north-wollon gong/commercial/industrial/8115776