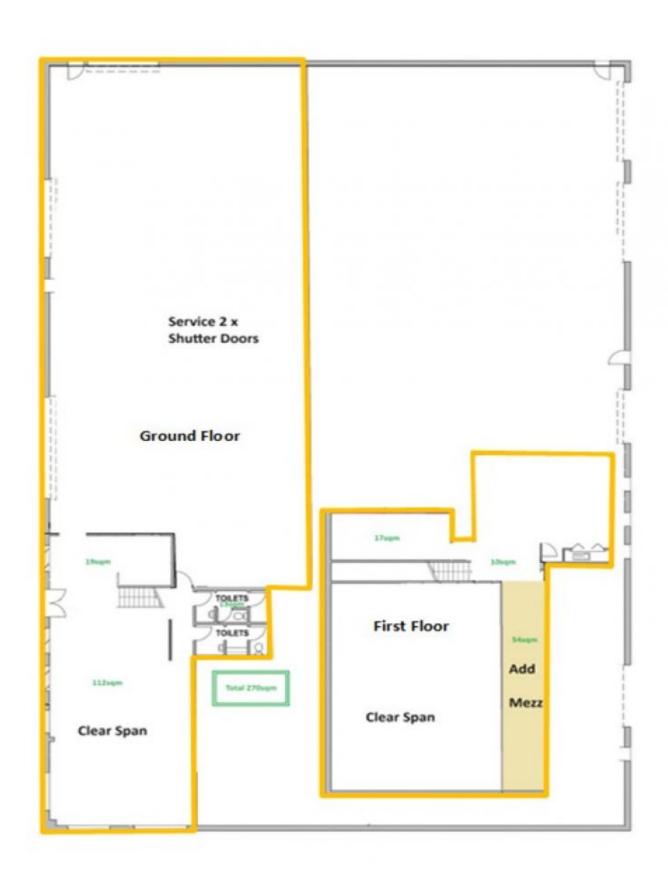

## W2/91 - 95 Montague Street North Wollongong NSW

- \* Highy Sought after Warehouse location in North Wollongong
- \* 562 sqm warehouse & storage with 160 sqm of office/mezzanine space
- \* Includes male/female bathroom amenities with showers
- \* Staff room with kitchenette
- \* Currently fit out as a gym/climbing facility
- \* Includes staff and visitor parking for 10