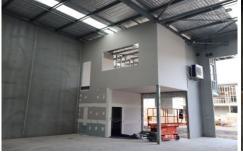

## 22/2 Indigo Loop Yallah NSW

- \* 186 sqm Warehouse with High Clearance Roller Doors
- \* 62 sqm enclosed mezzanine with A/C, flooring, gyprock, lighting, NBN Ready
- \* Located within the Graevelia Central Industrial Estate
- \* Includes 2 undercover car spaces, abundance of visitor parking and good truck access
- \* Close to major arterial roads including Yallah Bypass North / South on-ramps

Type : Industrial

**Price** : \$1,075,000 + GST

Building Size: 250 sqm

View : https://www.whkcommercial.com.au/sale /nsw/wollongong-illawarra/yallah/comme

rcial/industrial/8120468

Mark Marinelli 02 4229 6640