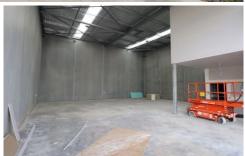

## 22/2 Indigo Loop Yallah NSW

- \* 186 sqm Warehouse with High Clearance Roller Doors
- \* 62 sqm enclosed mezzanine with A/C, flooring, gyprock, lighting, NBN Ready
- \* Located within the Graevelia Central Industrial Estate
- \* Includes 2 undercover car spaces, abundance of visitor parking and good truck access
- \* Close to major arterial roads including Yallah Bypass North / South on-ramps

Type : Industrial

**Price** : \$1,075,000 + GST

Building Size: 250 sqm

View : https://www.whkcommercial.com.au/sale /nsw/wollongong-illawarra/yallah/comme

rcial/industrial/8120468

Mark Marinelli 02 4229 6640