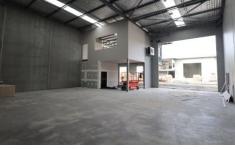

## 22/2 Indigo Loop Yallah NSW

- \* 186 sqm Warehouse with High Clearance Roller Doors
- \* 62 sqm enclosed mezzanine with A/C, flooring, gyprock, lighting, NBN Ready
- \* Located within the Graevelia Central Industrial Estate
- \* Includes 2 undercover car spaces, abundance of visitor parking and good truck access
- \* Close to major arterial roads including Yallah Bypass North / South on-ramps

Type : Industrial

**Price** : \$1,075,000 + GST

Building Size: 250 sqm

View : https://www.whkcommercial.com.au/sale /nsw/wollongong-illawarra/yallah/comme

rcial/industrial/8120468

Mark Marinelli 02 4229 6640