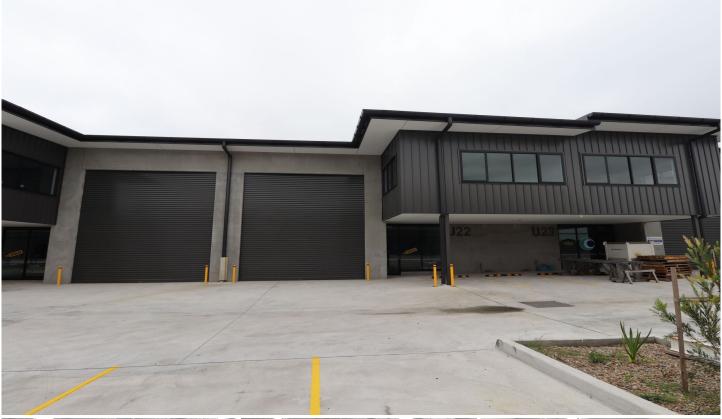

## 22/2 Indigo Loop Yallah NSW

- \* 186 sqm Warehouse with High Clearance Roller Doors
- \* 62 sqm enclosed mezzanine with A/C, flooring, gyprock, lighting, NBN Ready
- \* Located within the Graevelia Central Industrial Estate
- \* Includes 2 undercover car spaces, abundance of visitor parking and good truck access
- \* Close to major arterial roads including Yallah Bypass North / South on-ramps

Type : Industrial

**Price** : \$1,075,000 + GST

Building Size: 250 sqm

View : https://www.whkcommercial.com.au/sale /nsw/wollongong-illawarra/yallah/comme

rcial/industrial/8120468

Mark Marinelli 02 4229 6640