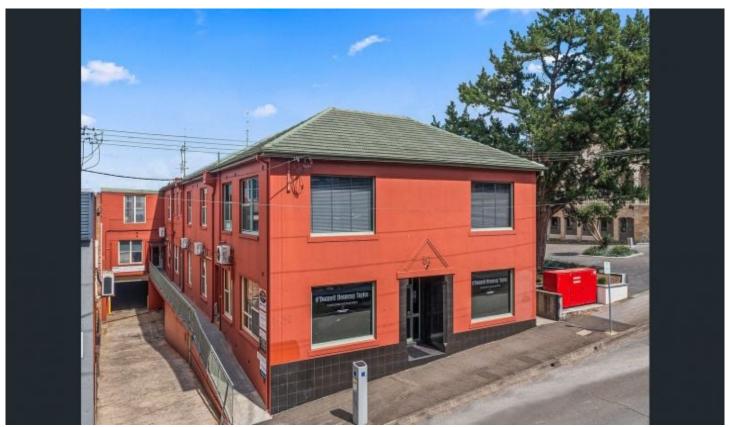

## Suites 1-4/41 Market Street Wollongong NSW

- \* Options to Lease Part or Entire Ground Floor area
- \* Ranging from 100 to 572sqm of Ground Floor Office Space
- \* Potential to connect extra First Floor Units with Lift subject to terms
- \* Includes full kitchen and amenities
- \* Good Disabled Access
- \* Adjacent to Court House and multi level Car Parking Station
- \* Ample Street Parking and close proximity to Public Transport
- \* Ideal for Medical, Legal, Accounting, Beauty, Consultancy, Treatment rooms and more

Type : Offices

Price : Price on application pa

**Building Size**: 572 sqm **Land Size**: 879 sqm

View : https://www.whkcommercial.com.au/leas

e/nsw/wollongong-illawarra/wollongong/

commercial/offices/8121892