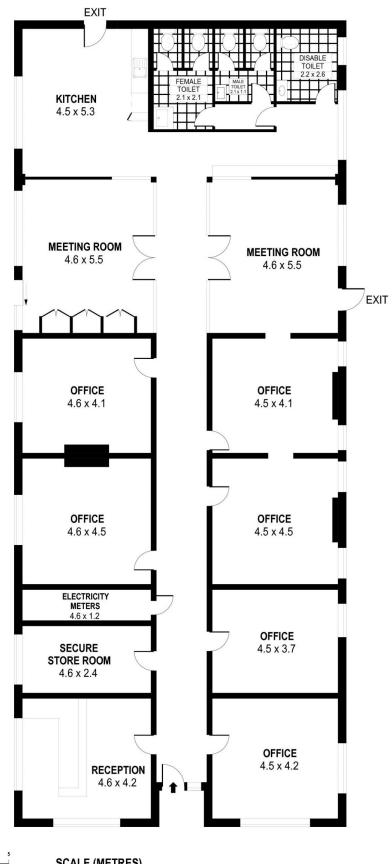

## Suites 1-4/41 Market Street Wollongong NSW

- \* Options to Lease Part or Entire Ground Floor area
- \* Ranging from 100 to 572sqm of Ground Floor Office Space
- \* Potential to connect extra First Floor Units with Lift subject to terms
- \* Includes full kitchen and amenities
- \* Good Disabled Access
- \* Adjacent to Court House and multi level Car Parking Station
- \* Ample Street Parking and close proximity to Public Transport
- \* Ideal for Medical, Legal, Accounting, Beauty, Consultancy, Treatment rooms and more

Harry Stefanou

PLANS SHOWN ONLY INDICATIVE OF LAYOUT. DIMENSIONS ARE APPROXIMATE.

Ref. No: 101534

INT: 317m<sup>2</sup>

PLANS SHOWN ONLY INDICATIVE OF LAYOUT. DIMENSIONS ARE APPROXIMATE. Ref. No: 101534

INT: 317m<sup>2</sup>