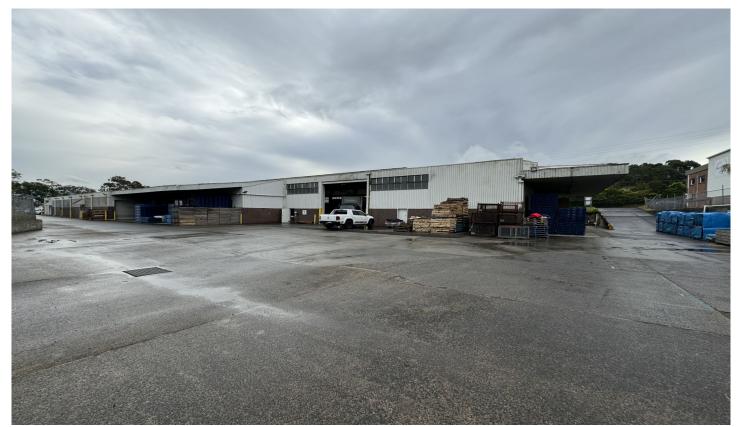

## 1/257 Princes Highway Unanderra NSW

- \* High Exposure Location
- \* Potential Drive thru access
- \* Includes Three Phase Power over 400 amps
- \* Total Warehouse of 2450 sqm with additional 481 sqm office
- \* Multiple Roller Door Access
- \* Further 1000 sqm hardstand
- \* Easy Access to Northern Distributor
- \* Located on only 300m from Bunnings Kembla Grange