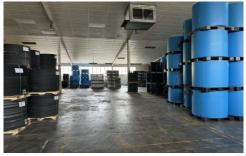

## 1/257 Princes Highway Unanderra NSW

- \* High Exposure Location
- \* Potential Drive thru access
- \* Includes Three Phase Power over 400 amps
- \* Total Warehouse of 2450 sqm with additional 481 sqm office
- \* Multiple Roller Door Access
- \* Further 1000 sqm hardstand
- \* Easy Access to Northern Distributor
- \* Located on only 300m from Bunnings Kembla Grange