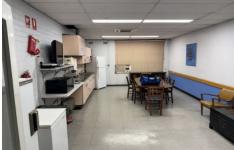

## 1/257 Princes Highway Unanderra NSW

- \* High Exposure Location
- \* Potential Drive thru access
- \* Includes Three Phase Power over 400 amps
- \* Total Warehouse of 2450 sqm with additional 481 sqm office
- \* Multiple Roller Door Access
- \* Further 1000 sqm hardstand
- \* Easy Access to Northern Distributor
- \* Located on only 300m from Bunnings Kembla Grange