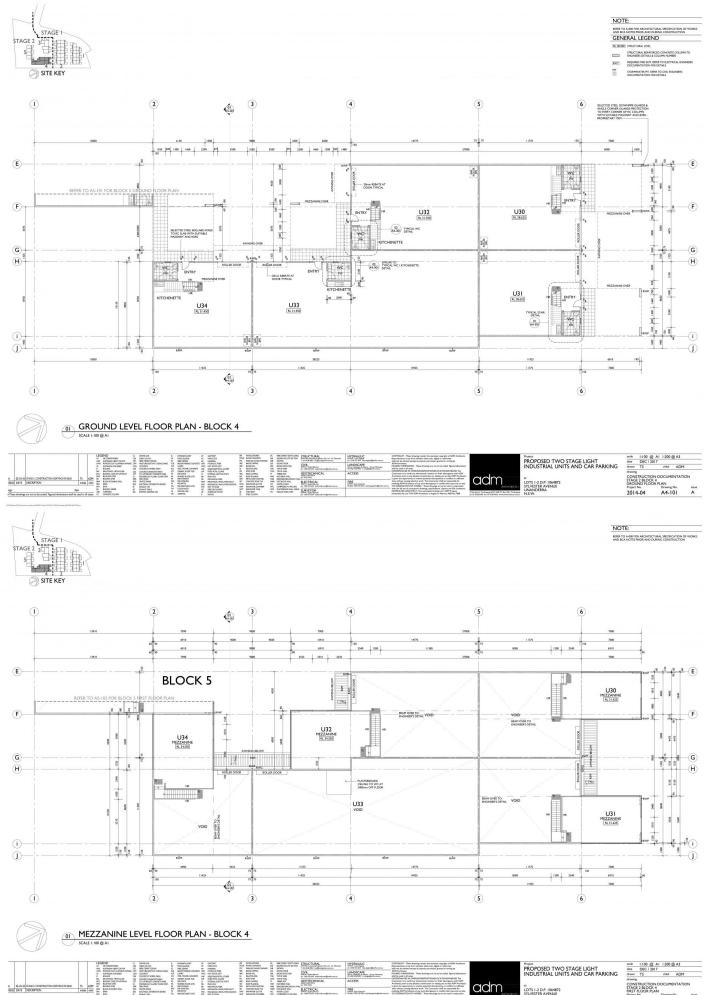

Mark Marinelli 02 4229 6640

STRUCTURAL 110 408 40 Togeneration of U.1. to 00 mm 10 408 40 Togenerations to 000 10 Togenerations to 000 Togeneration to 000 Togeneration to 000 Togeneration the Togeneration the Togeneration the Togeneration ATT ACTION ACTION ACTION ACTIONS A PARE OPENING SHETTIN SUMPERVISION ENTER SUMPERVISION SUMPERVIS CARE STEL INCARE CONCRET COMPACE LOOK TAIS FREEDOOR RNAPHED RUCOR LEVEL FREE INCOMET FREE INCOMET FREE INCOMET CONDETE TIMPE FINEH CONDETE GUNDETE FINEH TUT UP PROAFT CONDETE FINE ROMORICOAF AUTOMIC CONF. STREP OBJECTION CONTE DANN CONTE DANN adm 02-10-18 STAGE 2 SUE DATE DESCRIP M LOTS I-2 D.P. 1064872 SYLVESTER AVENUE UNANDERRA FIRE Ante sign date o These drawings are not to be scaled. Figured dimensions shall be used in all cases. 2014-04

Drawing No. issue A4-102 A