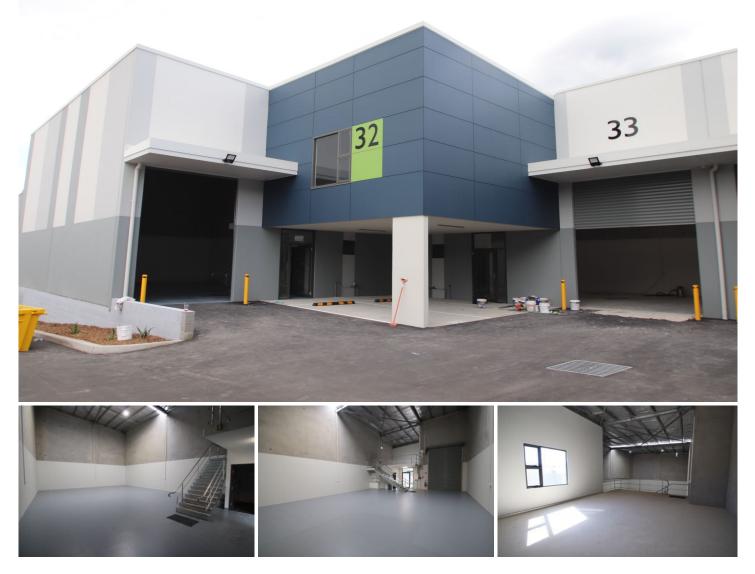

## 32/10-12 Sylvester Avenue Unanderra NSW

- \* Modern concrete tilt up design
- \* 145 sqm Warehouse with 58sqm mezzanine
- \* High Clearance Roller Door
- \* Dual Street access including the Princes Highway
- \* Located in Unanderra's Industrial Hub
- \* The Undercover Car Spaces with visitor parking \* Unit 33 also available for purchase at 280 sqm
- \* Sold as Vacant Possession

2 🖨

Туре Price

: \$825,000 + GST Building Size : 203 sqm

: Industrial

View

: https://www.whkcommercial.com.au/sale /nsw/wollongong-illawarra/unanderra/co mmercial/industrial/8131686

Harry Stefanou 02 4229 6640