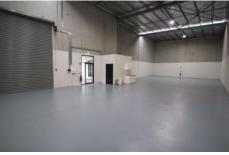

## 33/10-12 Sylvester Avenue Unanderra NSW

- \* Largest Unit in Complex.
- \* 280 sqm warehouse with amenities
- \* Modern complex with tilt up concrete design
- \* Fully fenced, gated complex with remote access
- \* Plenty of visitor parking and two allocated spaces
- \* Dual street frontage along Princes highway and Sylvester Ave
- \* High roller door clearance and internal ceilings