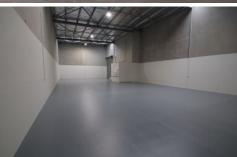

## 33/10-12 Sylvester Avenue Unanderra NSW

- \* Largest Unit in Complex.
- \* 280 sqm warehouse with amenities
- \* Modern complex with tilt up concrete design
- \* Fully fenced, gated complex with remote access
- \* Plenty of visitor parking and two allocated spaces
- \* Dual street frontage along Princes highway and Sylvester Ave
- \* High roller door clearance and internal ceilings