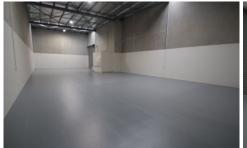

## 33/10-12 Sylvester Avenue Unanderra NSW

- \* Largest Unit in Complex.
- \* 280 sqm warehouse with amenities
- \* Modern complex with tilt up concrete design
- \* Fully fenced, gated complex with remote access
- \* Plenty of visitor parking and two allocated spaces
- \* Dual street frontage along Princes highway and Sylvester Ave
- \* High roller door clearance and internal ceilings