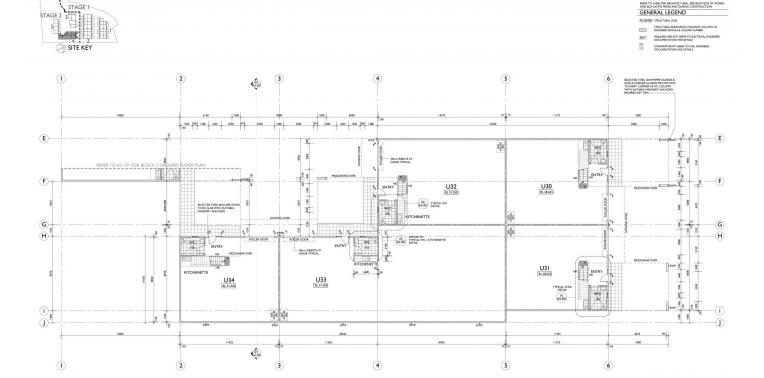

## 33/10-12 Sylvester Avenue Unanderra NSW

- \* Largest Unit in Complex.
- \* 280 sqm warehouse with amenities
- \* Modern complex with tilt up concrete design
- \* Fully fenced, gated complex with remote access
- \* Plenty of visitor parking and two allocated spaces
- \* Dual street frontage along Princes highway and Sylvester Ave
- \* High roller door clearance and internal ceilings

For full version visit the website

## 2 🚘

Type : Industrial

Price : \$1,125,000 + GST

Building Size : 280 sqm Land Size : 280 sqm

View : https://www.whkcommercial.com.au/sale

/nsw/wollongong-illawarra/unanderra/co

mmercial/industrial/8131687





**Harry Stefanou** 

Mark Marinelli

NOTE:







GROUND LEVEL FLOOR PLAN - BLOCK 4