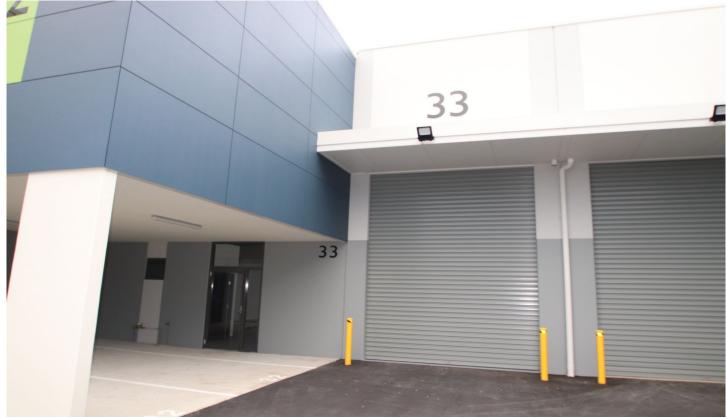

## 33/10-12 Sylvester Avenue Unanderra NSW

- \* Largest Unit in Complex.
- \* 280 sqm warehouse with amenities
- \* Modern complex with tilt up concrete design
- \* Fully fenced, gated complex with remote access
- \* Plenty of visitor parking and two allocated spaces
- \* Dual street frontage along Princes highway and Sylvester Ave
- \* High roller door clearance and internal ceilings