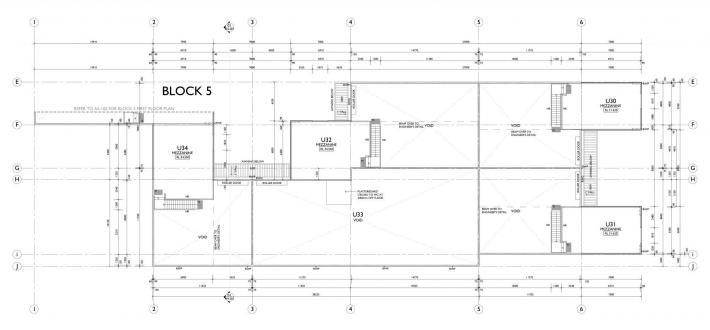

## 33/10-12 Sylvester Avenue Unanderra NSW

- \* Largest Unit in Complex.
- \* 280 sqm warehouse with amenities
- \* Modern complex with tilt up concrete design
- \* Fully fenced, gated complex with remote access
- \* Plenty of visitor parking and two allocated spaces
- \* Dual street frontage along Princes highway and Sylvester Ave
- \* High roller door clearance and internal ceilings