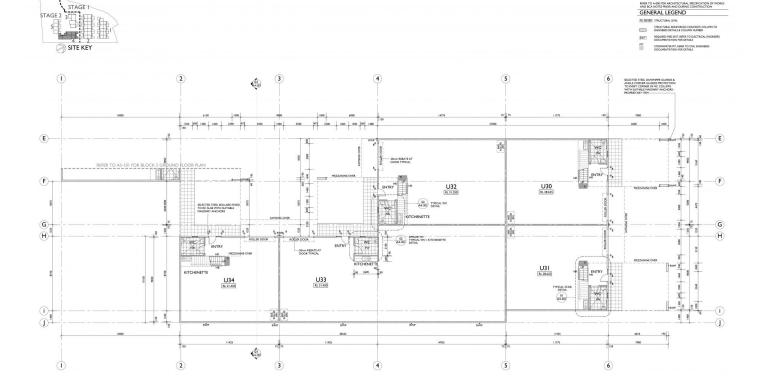

## 32 & 33/10-12 Sylvester Avenue Unanderra NSW

- \* Combined Total 483 sqm Warehouse & Mezzanine
- \* Modern Concrete tilt up design
- \* High Clearance Roller Door and Internal height
- \* Dual street access including Princes Highway
- \* Located in Unanderra's Industrial Hub
- \* Multiple allocated car spaces including undercover as well as visitor parking. \* Available for sale separately \* Sold as Vacant Posession
- \* Great opportunity to owner/occupy or as an Investment



Type : Industrial

: \$1,980,000 + GST **Price** 

Building Size: 483 sqm

: https://www.whkcommercial.com.au/sale View

/nsw/wollongong-illawarra/unanderra/co

mmercial/industrial/8131701



Harry Stefanou 02 4229 6640



Mark Marinelli 02 4229 6640

NOTE:







GROUND LEVEL FLOOR PLAN - BLOCK 4