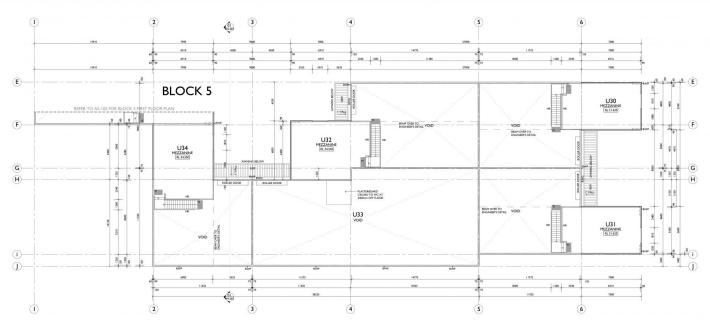

## 32 & 33/10-12 Sylvester Avenue Unanderra NSW

- \* Combined Total 483 sqm Warehouse & Mezzanine
- \* Modern Concrete tilt up design
- \* High Clearance Roller Door and Internal height
- \* Dual street access including Princes Highway
- \* Located in Unanderra's Industrial Hub
- \* Multiple allocated car spaces including undercover as well as visitor parking. \* Available for sale separately \* Sold as Vacant Posession
- \* Great opportunity to owner/occupy or as an Investment

Type : Industrial

: \$1,980,000 + GST **Price** 

Building Size: 483 sqm

: https://www.whkcommercial.com.au/sale View

/nsw/wollongong-illawarra/unanderra/co

mmercial/industrial/8131701

Harry Stefanou 02 4229 6640