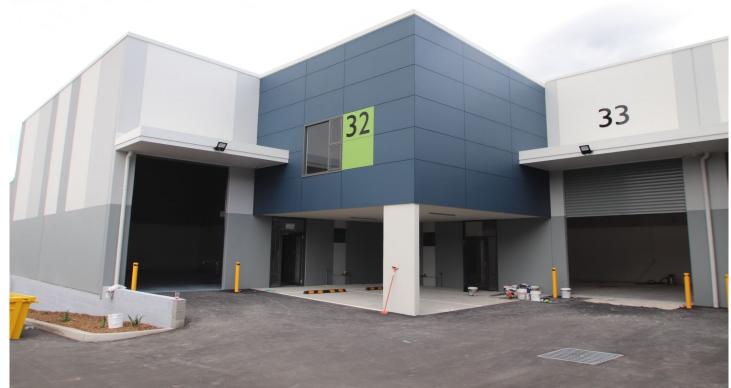

## 32 & 33/10-12 Sylvester Avenue Unanderra NSW

- \* Combined Total 483 sqm Warehouse & Mezzanine
- \* Modern Concrete tilt up design
- \* High Clearance Roller Door and Internal height
- \* Dual street access including Princes Highway
- \* Located in Unanderra's Industrial Hub
- \* Multiple allocated car spaces including undercover as well as visitor parking. \* Available for sale separately \* Sold as Vacant Posession
- \* Great opportunity to owner/occupy or as an Investment

Type : Industrial

: \$1,980,000 + GST **Price** 

Building Size: 483 sqm

: https://www.whkcommercial.com.au/sale View

/nsw/wollongong-illawarra/unanderra/co

mmercial/industrial/8131701

Harry Stefanou 02 4229 6640