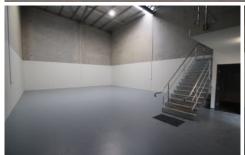

## 32 & 33/10-12 Sylvester Avenue Unanderra NSW

- \* Combined Total 483 sqm Warehouse & Mezzanine
- \* Modern Concrete tilt up design
- \* High Clearance Roller Door and Internal height
- \* Dual street access including Princes Highway
- \* Located in Unanderra's Industrial Hub
- \* Multiple allocated car spaces including undercover as well as visitor parking. \* Available for sale separately \* Sold as Vacant Posession
- \* Great opportunity to owner/occupy or as an Investment