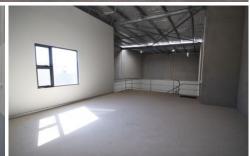

## 32 & 33/10-12 Sylvester Avenue Unanderra NSW

- \* Combined Total 483 sqm Warehouse & Mezzanine
- \* Modern Concrete tilt up design
- \* High Clearance Roller Door and Internal height
- \* Dual street access including Princes Highway
- \* Located in Unanderra's Industrial Hub
- \* Multiple allocated car spaces including undercover as well as visitor parking. \* Available for sale separately \* Sold as Vacant Posession
- \* Great opportunity to owner/occupy or as an Investment