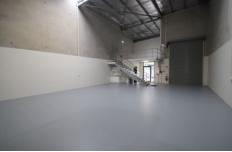

## 32 & 33/10-12 Sylvester Avenue Unanderra NSW

- \* Combined Total 483 sqm Warehouse & Mezzanine
- \* Modern Concrete tilt up design
- \* High Clearance Roller Door and Internal height
- \* Dual street access including Princes Highway
- \* Located in Unanderra's Industrial Hub
- \* Multiple allocated car spaces including undercover as well as visitor parking. \* Available for sale separately \* Sold as Vacant Posession
- \* Great opportunity to owner/occupy or as an Investment