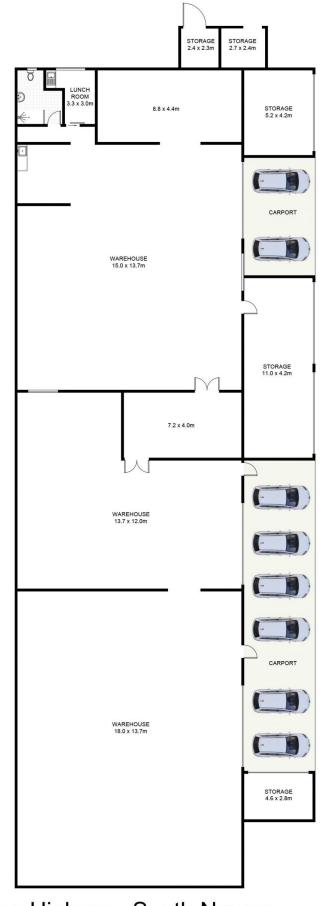

## 2/124 Princes Highway, South Nowra (Accessible Via Enterprise Avenue)

Scale in metres. Indicative only. Dimensions are approximate. All information contained herein is gathered from sources we believe to be reliable. However, we cannot guarantee its accuracy and interested persons should rely on their own enquiries.