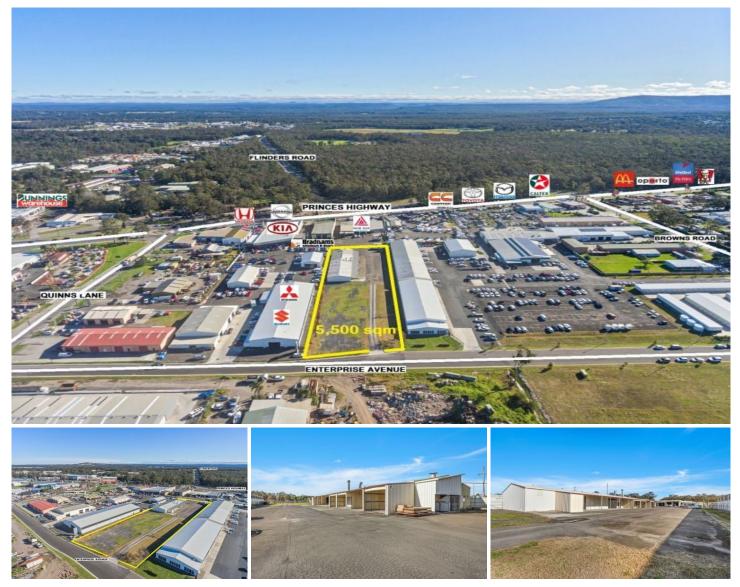

## 2/124 Princes Highway South Nowra NSW

 $^{\ast}$  850sqm warehouse or workshop with an abundance of available carpark

\* 3,000sqm of dedicated hardstand, ground lease area for retail display or storage tenants

\* Centrally located and surrounded by capital equipment business hub of South Nowra

\* Brand New road (Enterprise Avenue) now linking Browns Road + Quinns Lane

\* Growing your business, need a Shoalhaven location, make your enquiry today.

| Туре      | : Industrial           |
|-----------|------------------------|
| Price     | : \$110,000+GST+OG pa  |
| Land Size | : 5500 sqm             |
| Viow      | • https://www.whkcomme |

: 5500 sqm : https://www.whkcommercial.com.au/lease/n

sw/shoalhaven/south-nowra/commercial/ind ustrial/8134107

Tony Moschella 02 4229 6640