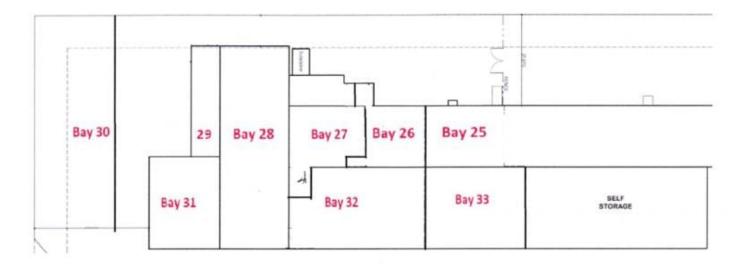

## 237 - 239 Berkeley Road Unanderra NSW

- \* Unique opportunity to lease multiple warehouses and office/mezzanine spaces
- \* Warehouse Space ranging from 332 sqm to 1021 sqm
- \* Office/Mezz Space from 17 to 91 sqm
- \* Excellent access for larger vehicles in a secure complex
- \* Opportunity to configure warehouse and office/mezz spaces to suit needs
- \* Flexible leasing terms available

## 25

Type : Industrial

Price : From \$60,000 p/sqm + GST pa

Building Size: 423 sqm

View : https://www.whkcommercial.com.au/leas

e/nsw/wollongong-illawarra/unanderra/c

ommercial/industrial/8145947

Harry Stefanou 02 4229 6640