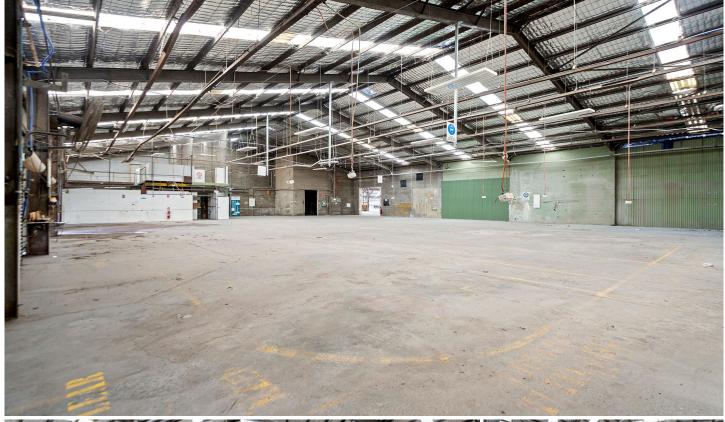

## 237 - 239 Berkeley Road Unanderra NSW

- \* Unique opportunity to lease multiple warehouses and office/mezzanine spaces
- \* Warehouse Space ranging from 332 sqm to 1021 sqm
- \* Office/Mezz Space from 17 to 91 sqm
- \* Excellent access for larger vehicles in a secure complex
- \* Opportunity to configure warehouse and office/mezz spaces to suit needs
- \* Flexible leasing terms available

## 25

Type : Industrial

Price : From \$60,000 p/sqm + GST pa

Building Size: 423 sqm

View : https://www.whkcommercial.com.au/leas

e/nsw/wollongong-illawarra/unanderra/c

ommercial/industrial/8145947

Harry Stefanou 02 4229 6640