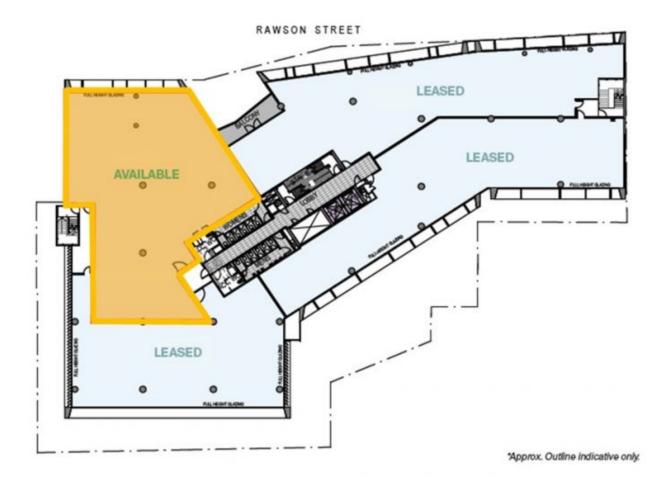

## 2.01/3 Rawson Street Wollongong NSW

- \* Suite 2.01 502 sqm Office space
- \* Located in the architecturally designed and constructed Avante building
- \* Situated in the heart of the Wollongong CBD
- \* Close to all major public transport and arterial roads
- \* Ideal location for professional and medical consultation suites within close proximity to Wollongong public and Private Hospital
- \* Secure parking available for each tenancy Subject to