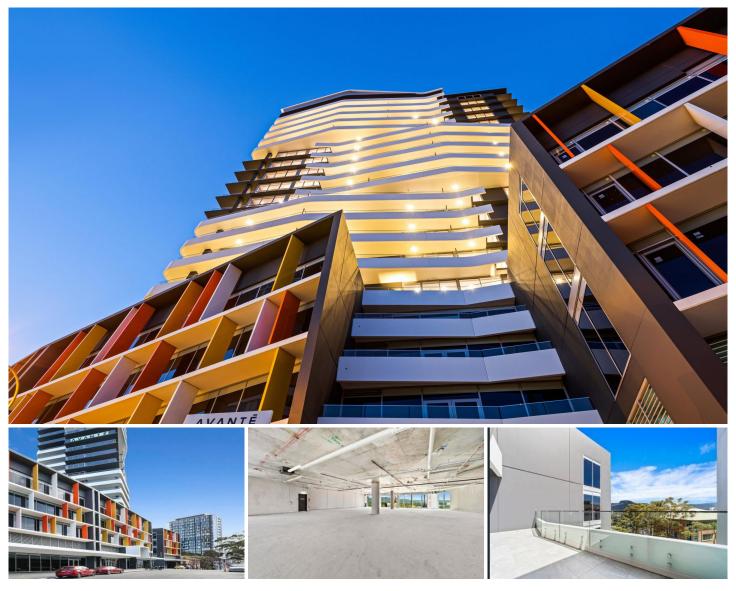

## 3.01/3 Rawson Street Wollongong NSW

\* 446.9sqm of premium office space

- \* Located in the brand new forward thinking 'Avante' building
- \* Boasting separate commercial entry/foyer with lifts and ample secure basement parking
- \* Office space with Air Conditioning ready for fit out
- \* Close to train station, main arterial roads and bus routes
- \* Fantastic views across the Wollongong CBD and Region