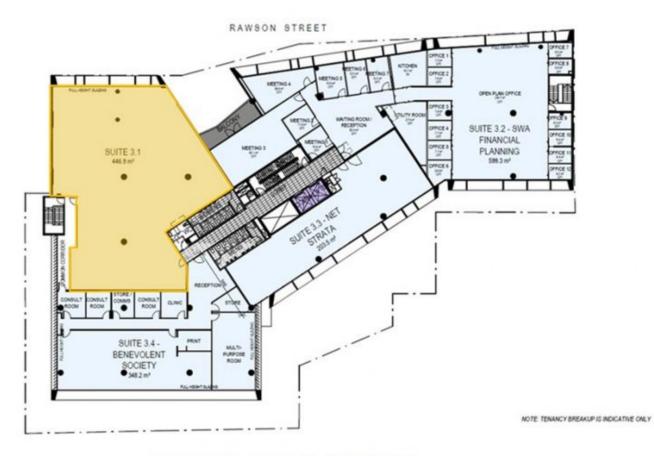

## 3.01/3 Rawson Street Wollongong NSW

\* 446.9sqm of premium office space

- \* Located in the brand new forward thinking 'Avante' building
- \* Boasting separate commercial entry/foyer with lifts and ample secure basement parking
- \* Office space with Air Conditioning ready for fit out
- \* Close to train station, main arterial roads and bus routes
- \* Fantastic views across the Wollongong CBD and Region