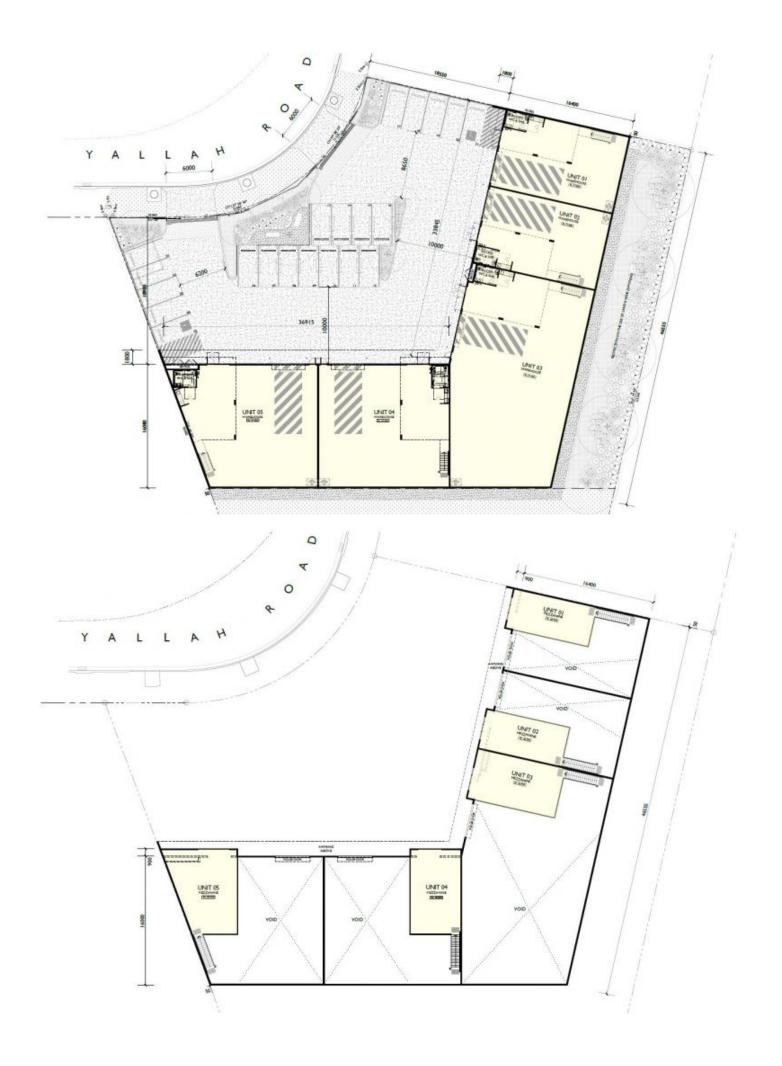

## 29 -31 Indigo Loop Yallah NSW

- \* Choice of 3 Brand New Architecturally designed Industrial Units
- \* Warehouse sizes ranging from 259 sqm 418 sqm + mezzanine
- \* Ample parking and excellent truck access and manoeuvrability
- \* New industrial estate in Yallah, just moments from bypass and North/South distributors
- \* Zoned E4 General Industrial Suitable for a multitude of businesses
- \* Contact Agent today for more details

Unit 3 - 486 sqm (418 sqm Warehouse 68 sqm Mezzanine)

For full version visit the website

Type : Industrial

Price : From \$72,160 + GST OGS pa

Building Size: 337 sqm

View : https://www.whkcommercial.com.au/leas