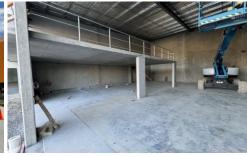

## 29 -31 Indigo Loop Yallah NSW

- \* Choice of 3 Brand New Architecturally designed Industrial Units
- \* Warehouse sizes ranging from 259 sqm 418 sqm + mezzanine
- \* Ample parking and excellent truck access and manoeuvrability
- \* New industrial estate in Yallah, just moments from bypass and North/South distributors
- \* Zoned E4 General Industrial Suitable for a multitude of businesses
- \* Contact Agent today for more details

Unit 3 - 486 sqm (418 sqm Warehouse 68 sqm Mezzanine)

For full version visit the website

Type : Industrial

Price : From \$72,160 + GST OGS pa

Building Size: 337 sqm

View : https://www.whkcommercial.com.au/leas