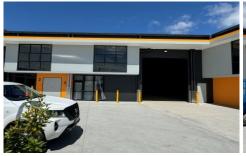

## 29 -31 Indigo Loop Yallah NSW

- \* Choice of 3 Brand New Architecturally designed Industrial Units
- \* Warehouse sizes ranging from 259 sqm 418 sqm + mezzanine
- \* Ample parking and excellent truck access and manoeuvrability
- \* New industrial estate in Yallah, just moments from bypass and North/South distributors
- \* Zoned E4 General Industrial Suitable for a multitude of businesses
- \* Contact Agent today for more details

Unit 3 - 486 sqm (418 sqm Warehouse 68 sqm Mezzanine)

For full version visit the website

Type : Industrial

Price : From \$72,160 + GST OGS pa

Building Size: 337 sqm

View : https://www.whkcommercial.com.au/leas