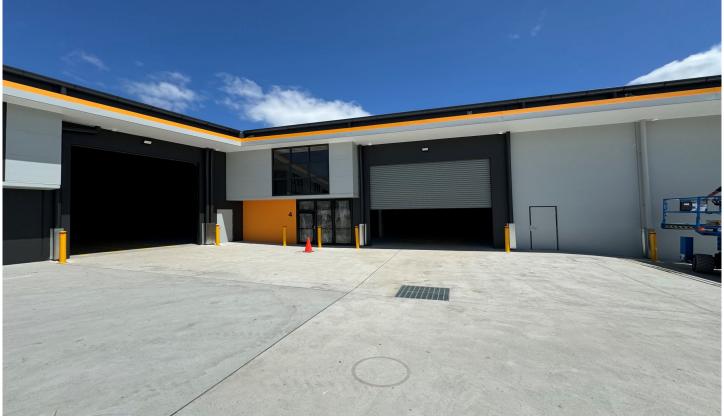

## 29 -31 Indigo Loop Yallah NSW

- \* Choice of 3 Brand New Architecturally designed Industrial Units
- \* Warehouse sizes ranging from 259 sqm 418 sqm + mezzanine
- \* Ample parking and excellent truck access and manoeuvrability
- \* New industrial estate in Yallah, just moments from bypass and North/South distributors
- \* Zoned E4 General Industrial Suitable for a multitude of businesses
- \* Contact Agent today for more details

Unit 3 - 486 sqm (418 sqm Warehouse 68 sqm Mezzanine)

For full version visit the website

Type : Industrial

Price : From \$72,160 + GST OGS pa

Building Size: 337 sqm

View : https://www.whkcommercial.com.au/leas