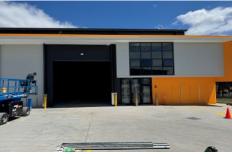

## 29 -31 Indigo Loop Yallah NSW

- \* Choice of 3 Brand New Architecturally designed Industrial Units
- \* Warehouse sizes ranging from 259 sqm 418 sqm + mezzanine
- \* Ample parking and excellent truck access and manoeuvrability
- \* New industrial estate in Yallah, just moments from bypass and North/South distributors
- \* Zoned E4 General Industrial Suitable for a multitude of businesses
- \* Contact Agent today for more details

Unit 3 - 486 sqm (418 sqm Warehouse 68 sqm Mezzanine)

For full version visit the website

Type : Industrial

Price : From \$72,160 + GST OGS pa

Building Size: 337 sqm

View : https://www.whkcommercial.com.au/leas