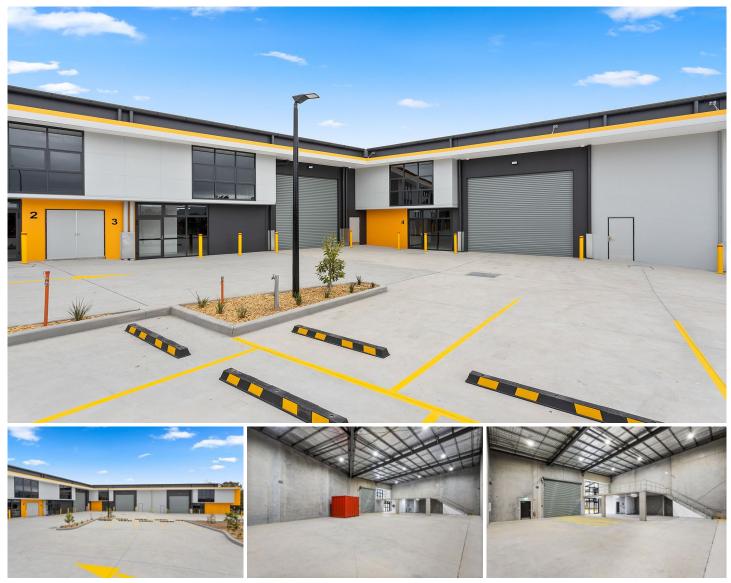

## 3/29 -31 Indigo Loop Yallah NSW

2 🛱

\* Near Completion, Huge 418 sqm Warehouse with 68 sqm Mezzanine

\* Modern titlt up concrete construction, including kitchenette and bathroom amenities.

\* High clearance roller door and glass facade allowing for natural light

\* Sleek modern design and colours with escarpment views and natural surrounds

\* Ample parking and excellent truck access and manoeuvrability

\* Adjacent to Graevelia Central Business Park in Yallah and just moments from Yallah bypass and North/South distributors

\* Zoned E4 - General Industrial - Suitable for a multitude of