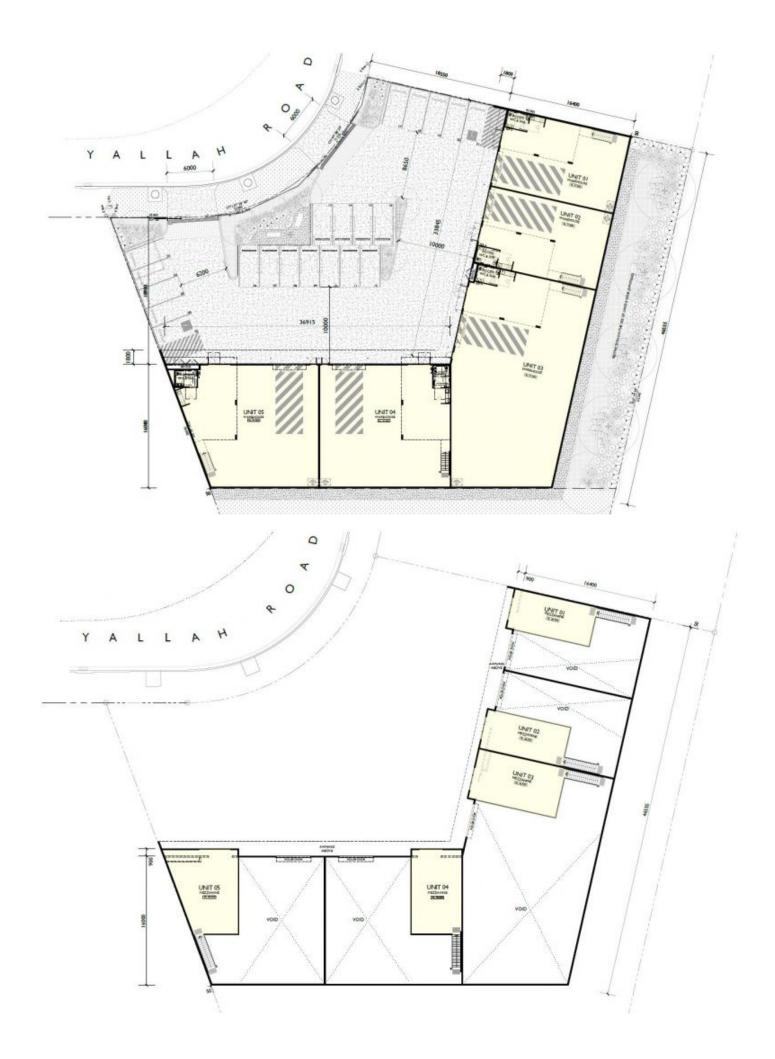

## 3/29 -31 Indigo Loop Yallah NSW

2 🛱

\* Near Completion, Huge 418 sqm Warehouse with 68 sqm Mezzanine

\* Modern titlt up concrete construction, including kitchenette and bathroom amenities.

\* High clearance roller door and glass facade allowing for natural light

## Type Price

Building Size : 486 sqm View : https://ww

: Industrial

: \$1,989,000 + GST

: https://www.whkcommercial.com.au/sale /nsw/wollongong-illawarra/yallah/comme rcial/industrial/8161004

Harry Stefanou 02 4229 6640