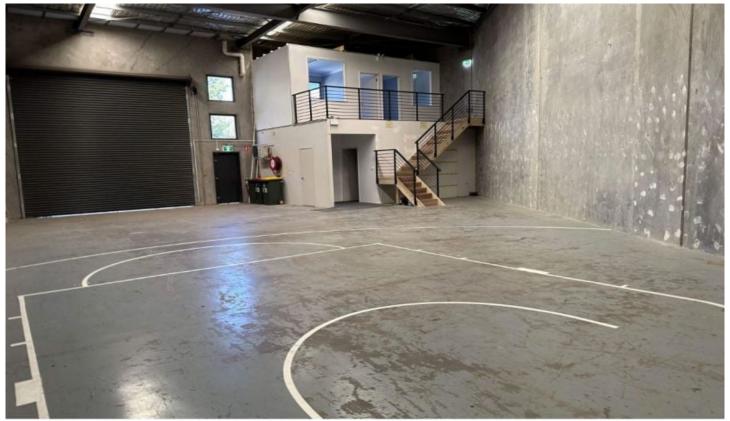

## 1/30 Durgadin Drive Albion Park Rail NSW

WHK Commercial Property is excited to offer this prime industrial warehouse, ideally located among major retailers including Bunnings, Australia Post Depot, Anaconda, Reece Plumbing, Officeworks, Big River Trade Centre, Pet Stock, Sydney Tools, and a variety of small businesses and fitness centers. Benefit from the high foot traffic and a fully equipped workspace, presenting endless opportunities for your business.

With convenient access to both northern and southern distributer, this location offers excellent connectivity for your operations.

**Property Features:** 

For full version visit the website

Type : Industrial

Price : \$41,500 + GST + Outgoings pa

Building Size: 285 sqm

View : https://www.whkcommercial.com.au/leas e/nsw/wollongong-illawarra/albion-park-r

ail/commercial/industrial/8163403

Harry Stefanou 02 4229 6640