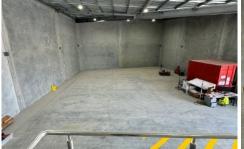

## 4/29 -31 Indigo Loop Yallah NSW

- \* 264 sqm warehouse with 64 sqm + mezzanine
- \* Ample parking and excellent truck access and manoeuvrability
- \* New Industrial estate in Yallah, just moments from bypass and North/South distributors
- \* Zoned E4 General Industrial Suitable for a multitude of businesses
- \* Contact Agent today for more details
- \*\* Photos may not be unit specific \*\*

2 🚘

Type : Industrial

**Price** : \$72,160 + GST OGS pa

Building Size: 328 sqm

View: https://www.whkcommercial.com.au/leas

e/nsw/wollongong-illawarra/yallah/comm

ercial/industrial/8166788

Harry Stefanou 02 4229 6640