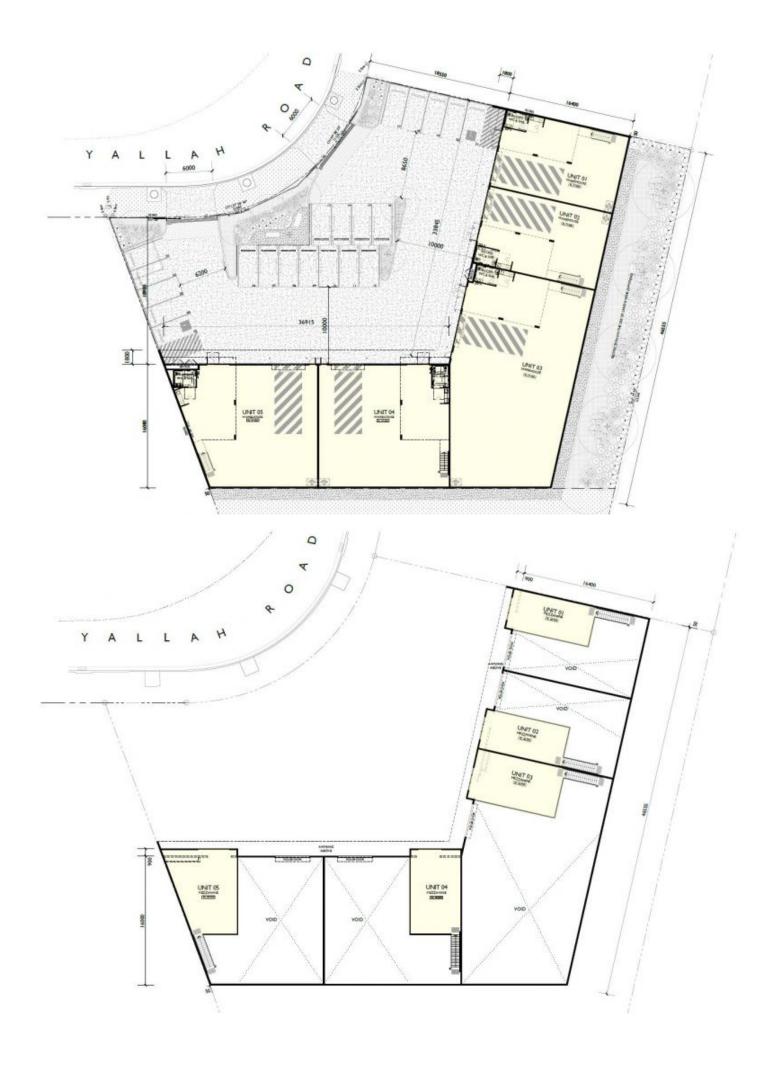

## 4/29 -31 Indigo Loop Yallah NSW

- \* 264 sqm warehouse with 64 sqm + mezzanine
- \* Ample parking and excellent truck access and manoeuvrability
- \* New Industrial estate in Yallah, just moments from bypass and North/South distributors
- \* Zoned E4 General Industrial Suitable for a multitude of businesses
- \* Contact Agent today for more details
- \*\* Photos may not be unit specific \*\*

2 🚘

Type : Industrial

**Price** : \$72,160 + GST OGS pa

Building Size: 328 sqm

View: https://www.whkcommercial.com.au/leas

e/nsw/wollongong-illawarra/yallah/comm

ercial/industrial/8166788

Harry Stefanou 02 4229 6640