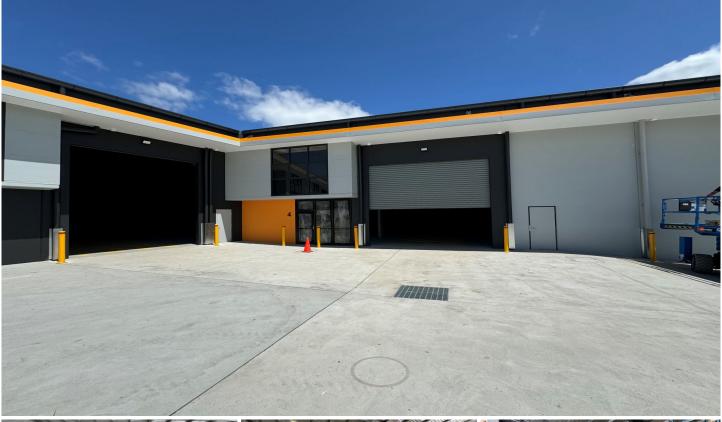

## 4/29 -31 Indigo Loop Yallah NSW

- \* 264 sqm warehouse with 64 sqm + mezzanine
- \* Ample parking and excellent truck access and manoeuvrability
- \* New Industrial estate in Yallah, just moments from bypass and North/South distributors
- \* Zoned E4 General Industrial Suitable for a multitude of businesses
- \* Contact Agent today for more details
- \*\* Photos may not be unit specific \*\*

2 🚘

Type : Industrial

**Price** : \$72,160 + GST OGS pa

Building Size: 328 sqm

View: https://www.whkcommercial.com.au/leas

e/nsw/wollongong-illawarra/yallah/comm

ercial/industrial/8166788

Harry Stefanou 02 4229 6640