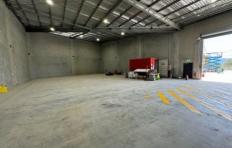

## 4/29 -31 Indigo Loop Yallah NSW

- \* 264 sqm warehouse with 64 sqm + mezzanine
- \* Ample parking and excellent truck access and manoeuvrability
- \* New Industrial estate in Yallah, just moments from bypass and North/South distributors
- \* Zoned E4 General Industrial Suitable for a multitude of businesses
- \* Contact Agent today for more details
- \*\* Photos may not be unit specific \*\*

2 🚘

Type : Industrial

**Price** : \$72,160 + GST OGS pa

Building Size: 328 sqm

View: https://www.whkcommercial.com.au/leas

e/nsw/wollongong-illawarra/yallah/comm

ercial/industrial/8166788

Harry Stefanou 02 4229 6640