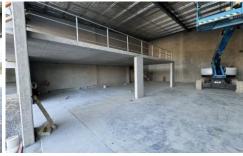

## 4/29 -31 Indigo Loop Yallah NSW

- \* 264 sqm warehouse with 64 sqm + mezzanine
- \* Ample parking and excellent truck access and manoeuvrability
- \* New Industrial estate in Yallah, just moments from bypass and North/South distributors
- \* Zoned E4 General Industrial Suitable for a multitude of businesses
- \* Contact Agent today for more details
- \*\* Photos may not be unit specific \*\*

2 🚘

Type : Industrial

**Price** : \$72,160 + GST OGS pa

Building Size: 328 sqm

View: https://www.whkcommercial.com.au/leas

e/nsw/wollongong-illawarra/yallah/comm

ercial/industrial/8166788

Harry Stefanou 02 4229 6640