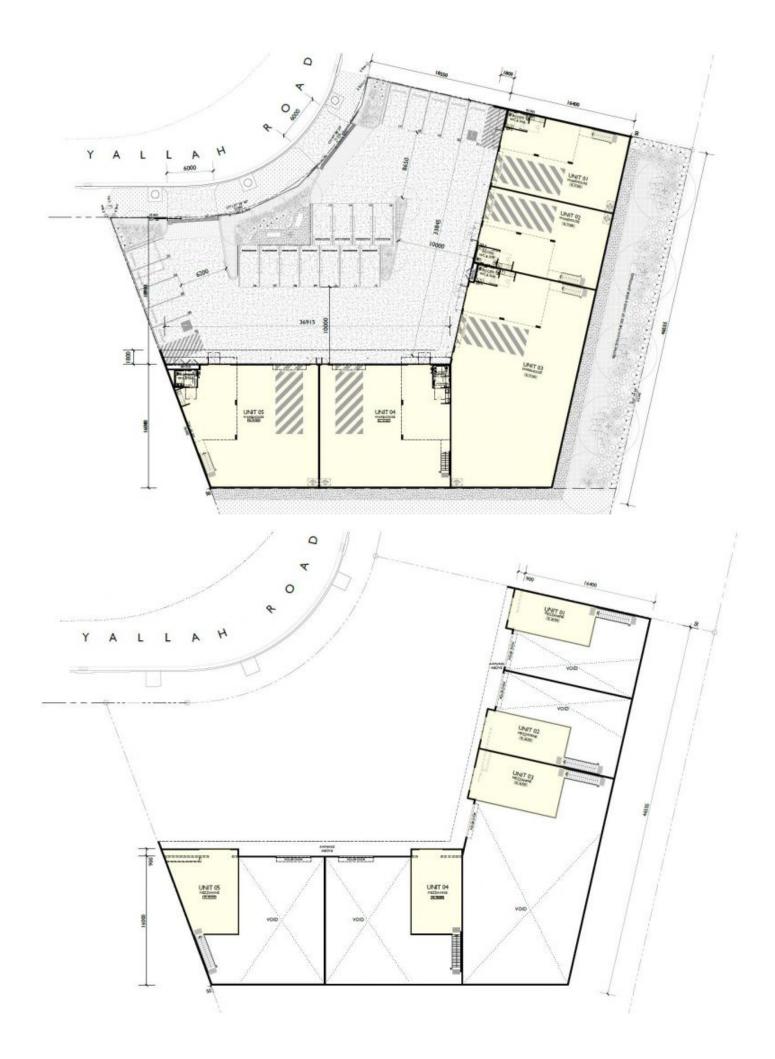

## 4/29 -31 Indigo Loop Yallah NSW

2 🛱

\* 264 sgm warehouse with 64 sgm + mezzanine

\* Includes kitchenette and bathroom amenities

\* Ample parking and excellent truck access and manoeuvrability

\* New Industrial estate in Yallah, just moments from bypass and North/South distributors and Regional Airport

## Туре

Price

: \$1,389,000 + GST Building Size : 328 sqm

: Industrial

View

: https://www.whkcommercial.com.au/sale /nsw/wollongong-illawarra/yallah/comme rcial/industrial/8166814

Harry Stefanou 02 4229 6640