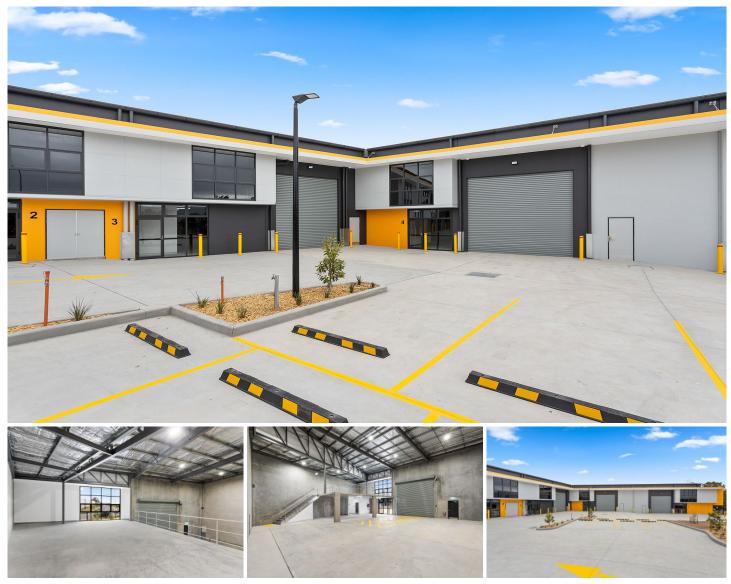

## 4/29 -31 Indigo Loop Yallah NSW

2 🛱

\* 264 sgm warehouse with 64 sgm + mezzanine

\* Includes kitchenette and bathroom amenities

\* Ample parking and excellent truck access and manoeuvrability

\* New Industrial estate in Yallah, just moments from bypass and North/South distributors and Regional Airport

\* District views or rural landscape and Escarpment

\* Zoned E4 - General Industrial - Suitable for a multitude of businesses

- \* also available For Lease
- \* Contact Agent today for more details
- \*\* Photos may not be unit specific \*\*