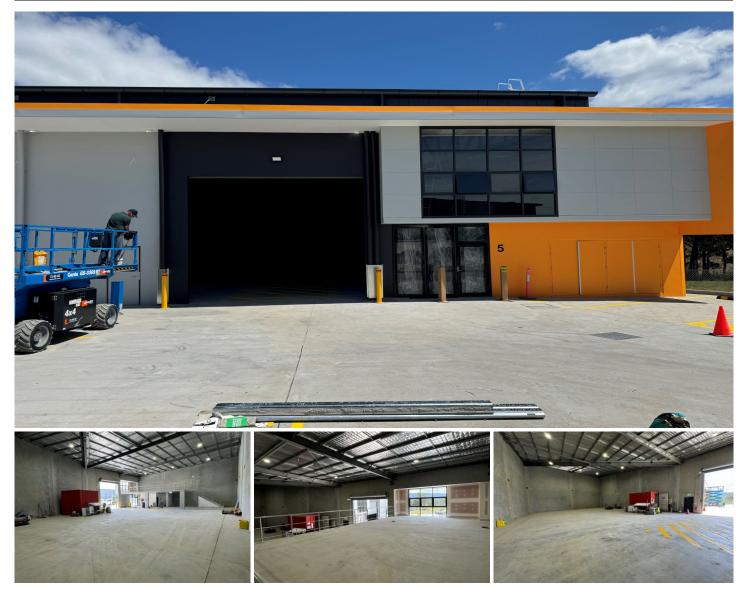

## 5/29 -31 Indigo Loop Yallah NSW

- \* 259 sgm warehouse with 78 sgm mezzanine
- \* Modern tilt up concrete panel design
- \* Kitchenette and bathroom amenities
- \* Ample parking and excellent truck access and manoeuvrability
- \* Grand escarpment views and rural surroundings
- \* Moments from bypass and North/South distributors as well as Regional Airport
- \* Zoned E4 General Industrial Suitable for a multitude of businesses
- \* Also available For Lease
- \*\* Photos may not be unit specific \*\*

Type : Industrial

**Price** : \$1,430,000 + GST

Building Size: 337 sqm

View : https://www.whkcommercial.com.au/sale

/nsw/wollongong-illawarra/yallah/comme

rcial/industrial/8166887

Harry Stefanou 02 4229 6640