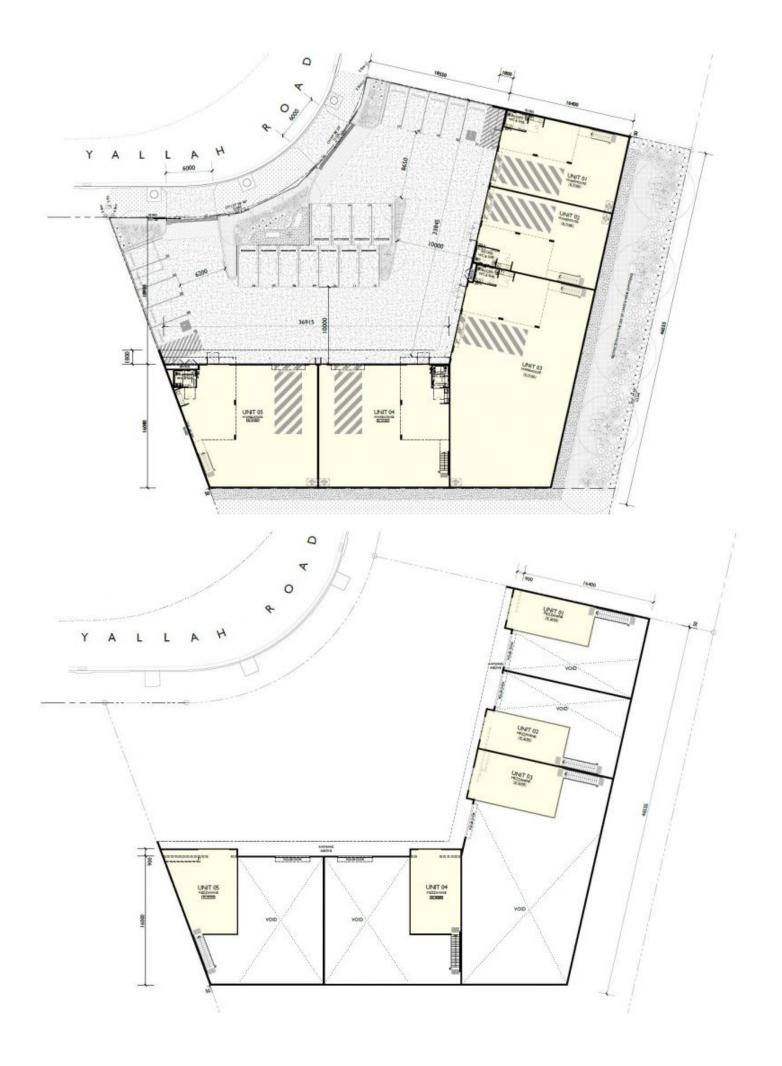

## 5/29 -31 Indigo Loop Yallah NSW

- \* 259 sgm warehouse with 78 sgm mezzanine
- \* Modern tilt up concrete panel design
- \* Kitchenette and bathroom amenities
- \* Ample parking and excellent truck access and manoeuvrability
- \* Grand escarpment views and rural surroundings
- \* Moments from bypass and North/South distributors as well as Regional Airport
- \* Zoned E4 General Industrial Suitable for a multitude of businesses
- \* Also available For Lease
- \*\* Photos may not be unit specific \*\*

Type : Industrial

**Price** : \$1,430,000 + GST

Building Size: 337 sqm

View : https://www.whkcommercial.com.au/sale

/nsw/wollongong-illawarra/yallah/comme

rcial/industrial/8166887

Harry Stefanou 02 4229 6640