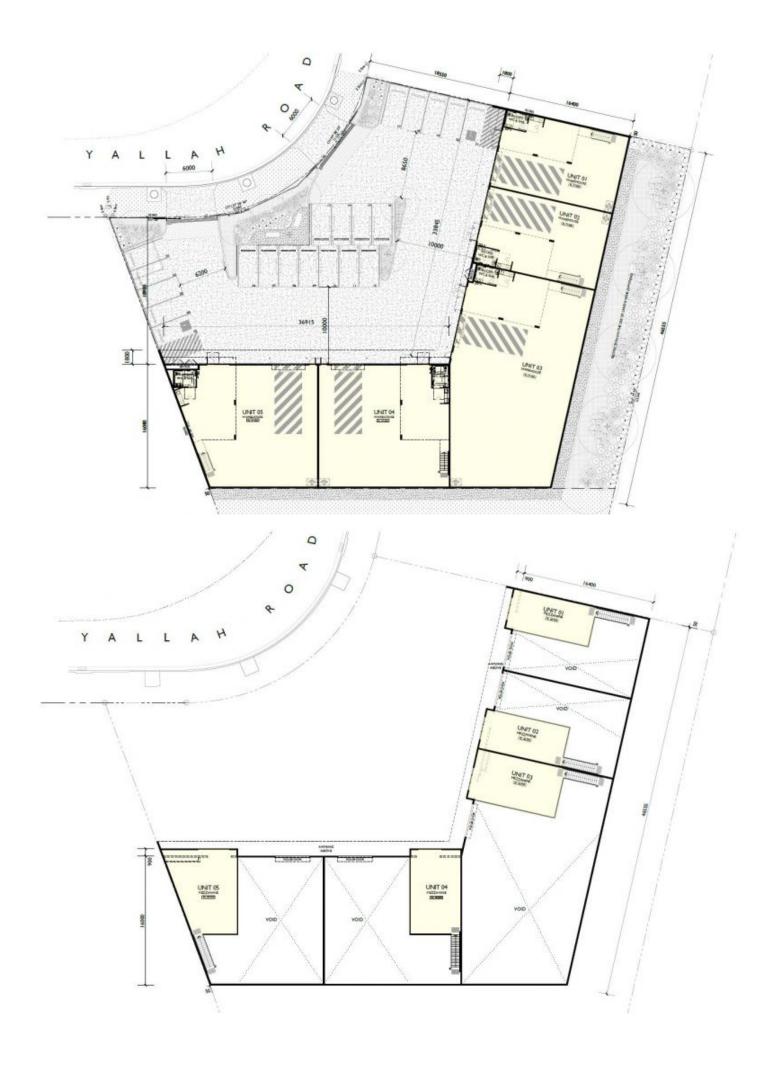

## 5/29 -31 Indigo Loop Yallah NSW

- \* 259 sgm warehouse with 78 sgm mezzanine
- \* Modern tilt up concrete panel design
- \* Kitchenette and bathroom amenities
- \* Ample parking and excellent truck access and manoeuvrability
- \* Grand escarpment views and rural surroundings
- \* Moments from bypass and North/South distributors as well as regional Airport
- \* Zoned E4 General Industrial Suitable for a multitude of businesses
- \* Also available For Sale
- \*\* Photos May Not Be Unit Specific \*\*