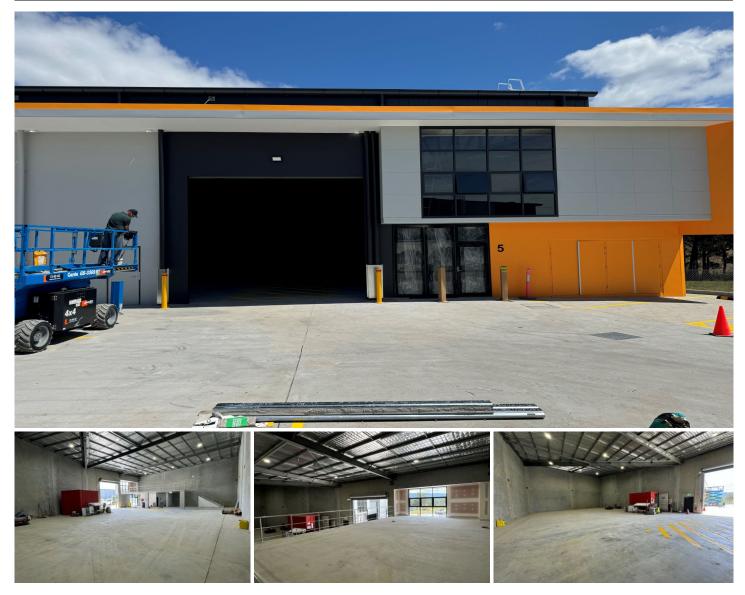

## 5/29 -31 Indigo Loop Yallah NSW

- \* 259 sgm warehouse with 78 sgm mezzanine
- \* Modern tilt up concrete panel design
- \* Kitchenette and bathroom amenities
- \* Ample parking and excellent truck access and manoeuvrability
- \* Grand escarpment views and rural surroundings
- \* Moments from bypass and North/South distributors as well as regional Airport
- \* Zoned E4 General Industrial Suitable for a multitude of businesses
- \* Also available For Sale
- \*\* Photos May Not Be Unit Specific \*\*