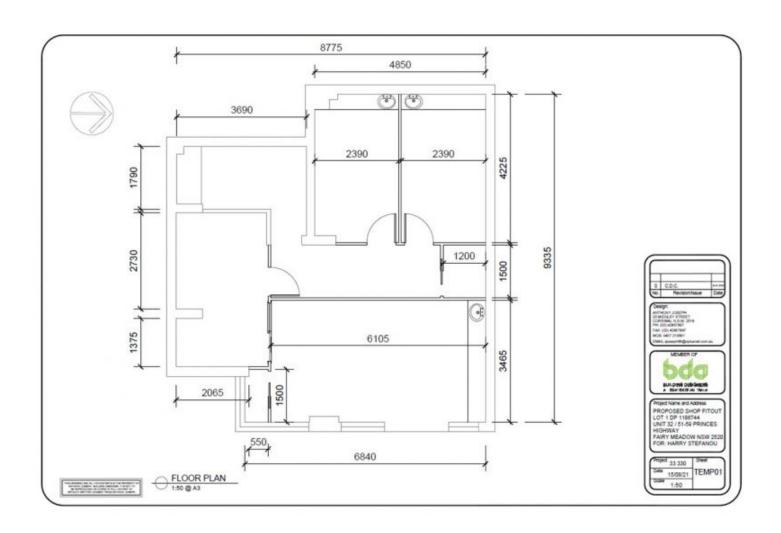

## 32/51 - 59 Princes Highway Fairy Meadow NSW

- \* Entire Salon available to Lease
- \* High quality modern fit out
- \* Mutliple rooms and reception
- \* 1 Underground secure car space
- \* High exposure location with great passer by traffic
- \* Can come complete with treatment beds and technology at an additional cost or can be bought outright
- \* Also available to Lease individual rooms

## 1 🕰

Type : Healthcare

**Price** : \$3750 + GST + OGS pm

Building Size: 75 sqm

View : https://www.whkcommercial.com.au/leas

e/nsw/wollongong-illawarra/fairy-meado w/commercial/healthcare/8166998

Harry Stefanou 02 4229 6640