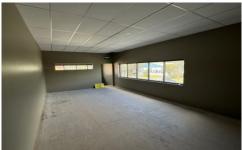

## 1/142 Industrial Road Oak Flats NSW

This outstanding facility offers a rare opportunity to lease a modern property in the highly sought-after Oak Flats market.

The property features a high-quality fit-out throughout the 182.4m<sup>2\*</sup> warehouse space. With a shopfront facing Industrial Road, the warehouse includes a toilet, kitchenette, and mezzanine level, making it versatile for a range of business uses.

Multiple opportunity for rental shop (café/takeaway) or warehouse/ office space Key features include:

\* Retail Glass shop street facing

For full version visit the website



Type : Industrial

Price : \$39,500 + GST + Outgoings

Building Size: 182.4 sqm

View: https://www.whkcommercial.com.au/lease/nsw/wollongong-illawarra/oak-flats/co

mmercial/industrial/8168971



Har