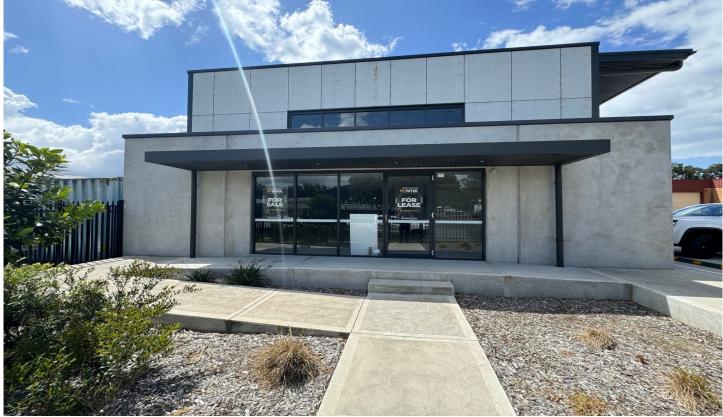

## 1/142 Industrial Road Oak Flats NSW

This outstanding facility offers a rare opportunity to lease a modern property in the highly sought-after Oak Flats market.

The property features a high-quality fit-out throughout the 182.4m<sup>2\*</sup> warehouse space. With a shopfront facing Industrial Road, the warehouse includes a toilet, kitchenette, and mezzanine level, making it versatile for a range of business uses.

Multiple opportunity for rental shop (café/takeaway) or warehouse/ office space Key features include:

\* Retail Glass shop street facing

For full version visit the website

Type : Industrial

Price : \$39,500 + GST + Outgoings

## 1/142 Industrial Road, Oak Flats