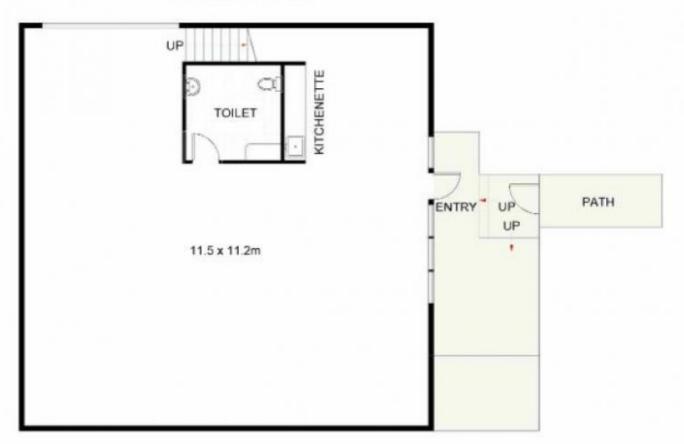

## **GROUND FLOOR**

## 1/142 Industrial Road Oak Flats NSW

This outstanding facility offers a rare opportunity to lease a modern property in the highly sought-after Oak Flats market.

The property features a high-quality fit-out throughout the 182.4m<sup>2\*</sup> warehouse space. With a shopfront facing Industrial Road, the warehouse includes a toilet, kitchenette, and mezzanine level, making it versatile for a range of business uses.