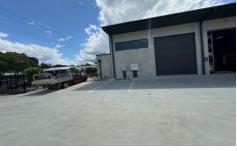

## 1/142 Industrial Road Oak Flats NSW

This outstanding facility offers a rare opportunity to lease a modern property in the highly sought-after Oak Flats market.

The property features a high-quality fit-out throughout the 182.4m<sup>2\*</sup> warehouse space. With a shopfront facing Industrial Road, the warehouse includes a toilet, kitchenette, and mezzanine level, making it versatile for a range of business uses.

Multiple opportunity for rental shop (café/takeaway) or warehouse/ office space Key features include:

\* Retail Glass shop street facing

For full version visit the website



Type : Industrial

Price : \$39,500 + GST + Outgoings

Building Size: 182.4 sqm

View: https://www.whkcommercial.com.au/lease/nsw/wollongong-illawarra/oak-flats/co

mmercial/industrial/8168971



H