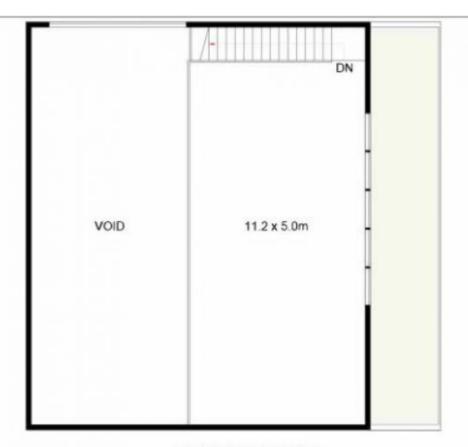

## MEZZANINE FLOOR

## 1/142 Industrial Road Oak Flats NSW

This outstanding facility offers a rare opportunity to lease a modern property in the highly sought-after Oak Flats market.

The property features a high-quality fit-out throughout the 182.4m<sup>2\*</sup> warehouse space. With a shopfront facing Industrial Road, the warehouse includes a toilet, kitchenette, and mezzanine level, making it versatile for a range of business uses.