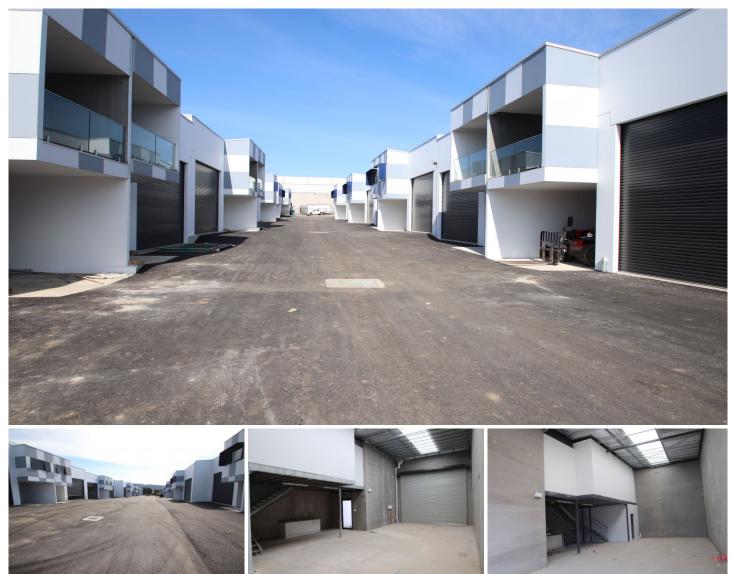

## 16/7 Waynote Place Unanderra NSW

1 😭

\* Near New Concrete panel High Clearance Industrial Unit -Totaling 174m2

- \* Approx 118m2 warehouse + 56m2 mezzanine office
- \* 3 phase power + NBN
- \* Complex has onsite Cafe and abundant visitor car parking
- \* Large 5m wide roller door
- \* Office includes carpet, LED lighting and Air Conditioning
- \* Polished concrete floors
- \* Becoming Available in February 2025
- \* Neighbouring Unit 17 (same size) available NOW!