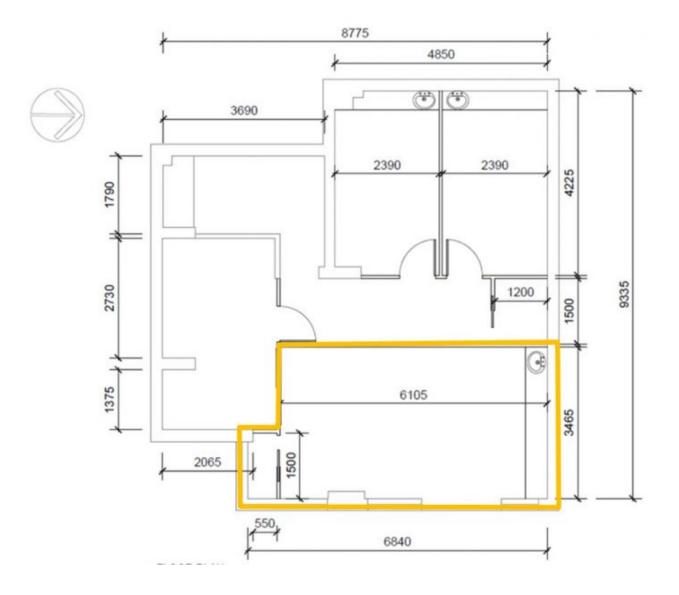

## Room 3 /51 Princes Highway Fairy Meadow NSW

- \* High quality modern fit out
- \* Largest individual treatment room, 23 sqm
- \* Shared front reception and kitchenette/laundry facilites
- \* High exposure location with great passer by foot and vehicle traffic
- \* Can come complete with treatment beds and technology at an additional cost or can be bought outright
- \* Contact Agent to discuss your interest/needs today.

| Туре        |   |
|-------------|---|
| Price       |   |
| Building Si | z |
| Land Size   |   |
|             |   |

- : Healthcare
- : \$450 + GST pw

View

- 23 sqm 23 sqm
  - : https://www.whkcommercial.com.au/leas e/nsw/wollongong-illawarra/fairy-meado w/commercial/healthcare/8172424