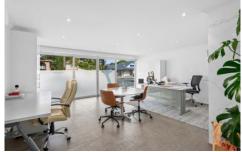

## 378 Crown Street Wollongong NSW

- \* Ideal opportunity for small office or retail tenant
- \* 130 sqm office space multiple offices with reception area
- \* High exposure location with great passer by traffic
- \* Includes kitchen and bathroom amenities
- \* Excellent off-street private parking for staff and visitors
- \* Within 500 metres from Wollongong Public & Private Hospital