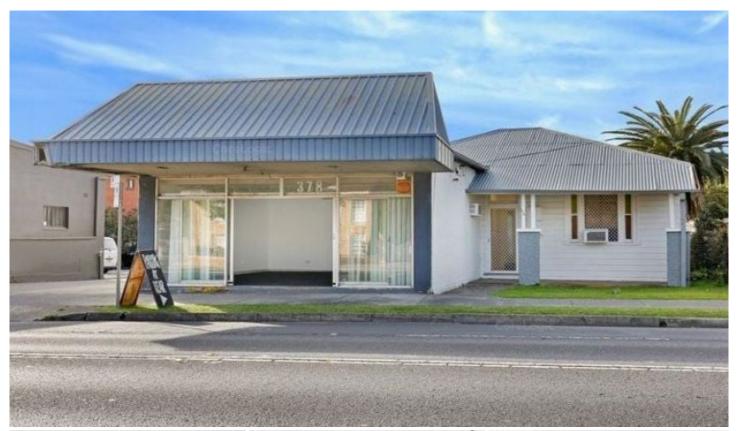

## 378 Crown Street Wollongong NSW

- \* Ideal opportunity for small office or retail tenant
- \* 130 sqm office space multiple offices with reception area
- \* High exposure location with great passer by traffic
- \* Includes kitchen and bathroom amenities
- \* Excellent off-street private parking for staff and visitors
- \* Within 500 metres from Wollongong Public & Private Hospital

Type : Offices

**Price**: \$42,000 + GST + OGS pa

**Building Size**: 130 sqm **Land Size**: 639 sqm

View: https://www.whkcommercial.com.au/leas

e/nsw/wollongong-illawarra/wollongong/

commercial/offices/8175362

Harry Stefanou 02 4229 6640

Mark Marinelli 02 4229 6640

(NOT SHOWN IN ACTUAL LOCATION / ORIENTATION)

CAR SPACE

(NOT SHOWN IN ACTUAL LOCATION / ORIENTATION)

378 Crown Street, Wollongong