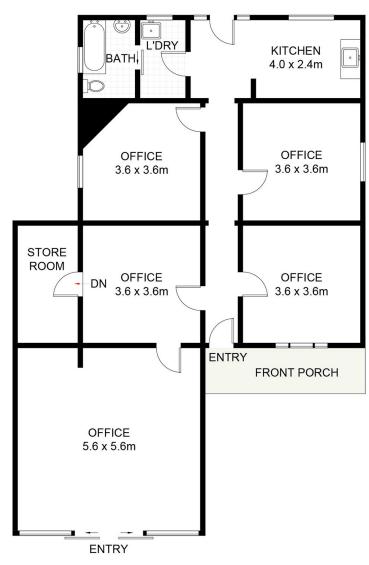

## 378 Crown Street Wollongong NSW

- \* Ideal opportunity for small office or retail tenant
- \* 130 sqm office space multiple offices with reception area
- \* High exposure location with great passer by traffic
- \* Includes kitchen and bathroom amenities
- \* Excellent off-street private parking for staff and visitors
- \* Within 500 metres from Wollongong Public & Private Hospital

Type : Offices

**Price**: \$42,000 + GST + OGS pa

**Building Size**: 130 sqm **Land Size**: 639 sqm

View: https://www.whkcommercial.com.au/leas

e/nsw/wollongong-illawarra/wollongong/

commercial/offices/8175362