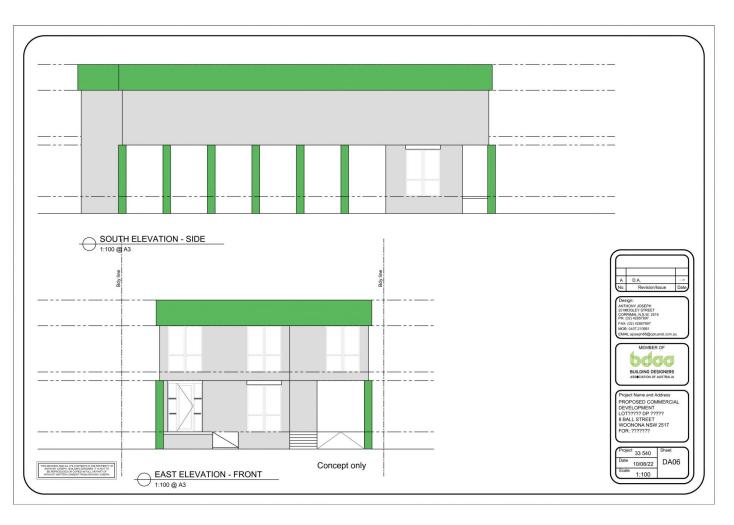

## 8 Ball Street Woonona NSW

- \* Prime ready for development vacant land
- \* 689 sqm near level flat vacant land
- \* Located in the fast growing commercial/retail precinct within Woonona
- \* Adjacent to large council car park and just off the Princes Highway
- \* Zoned E3 Productivity Support leanding itself to a multitude of development purposes and types
- \* Height 11m and FSR 0.5:1