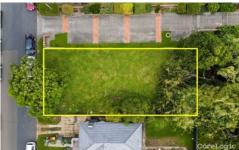

## 8 Ball Street Woonona NSW

- \* Prime ready for development vacant land
- \* 689 sqm near level flat vacant land
- \* Located in the fast growing commercial/retail precinct within Woonona
- \* Adjacent to large council car park and just off the Princes Highway
- \* Zoned E3 Productivity Support leanding itself to a multitude of development purposes and types
- \* Height 11m and FSR 0.5:1