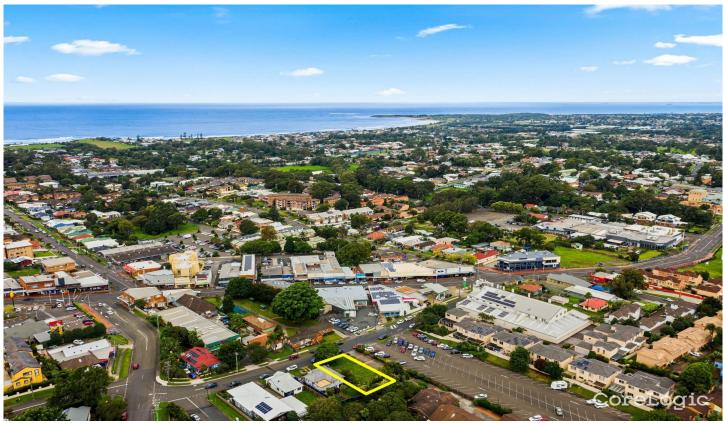

## 8 Ball Street Woonona NSW

- \* Prime ready for development vacant land
- \* 689 sqm near level flat vacant land
- \* Located in the fast growing commercial/retail precinct within Woonona
- \* Adjacent to large council car park and just off the Princes Highway
- \* Zoned E3 Productivity Support leanding itself to a multitude of development purposes and types
- \* Height 11m and FSR 0.5:1