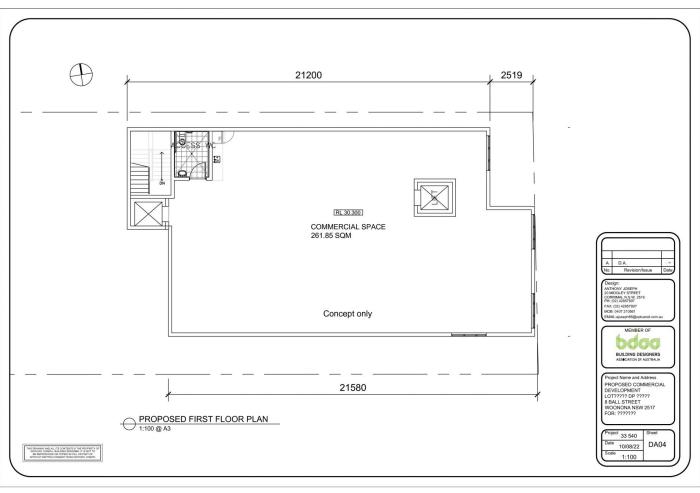

## 8 Ball Street Woonona NSW

- \* Prime ready for development vacant land
- \* 689 sqm near level flat vacant land
- \* Located in the fast growing commercial/retail precinct within Woonona
- \* Adjacent to large council car park and just off the Princes Highway
- \* Zoned E3 Productivity Support leanding itself to a multitude of development purposes and types
- \* Height 11m and FSR 0.5:1