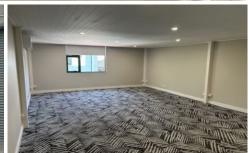

## 19/10-12 Sylvester Avenue Unanderra NSW

- \* 116 sqm warehouse with 49 sqm enclosed office
- \* Additional loft/storage space above enclosed office
- \* High clearance roller door with 2 undercover cars spaces
- \* Two street access including private road out to Princes Highway
- \* Secure gated complex with 24 hour remote access
- \* Zoned E4 General Industrial would suit multiple uses
- \* Located in Unanderra Industrial hub close to on/off ramps