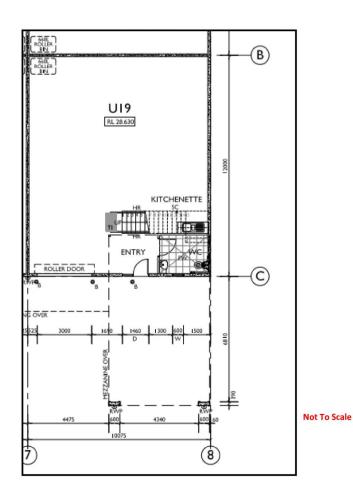

## 19/10-12 Sylvester Avenue Unanderra NSW

- \* 116 sqm warehouse with 49 sqm enclosed office
- \* Additional loft/storage space above enclosed office
- \* High clearance roller door with 2 undercover cars spaces
- \* Two street access including private road out to Princes Highway
- \* Secure gated complex with 24 hour remote access
- \* Zoned E4 General Industrial would suit multiple uses
- \* Located in Unanderra Industrial hub close to on/off ramps

For full version visit the website

Type : Industrial

**Price**: \$40,000 + GST + OG pa

Building Size: 165 sqm

View : https://www.whkcommercial.com.au/leas

e/nsw/wollongong-illawarra/unanderra/c

ommercial/industrial/8179271