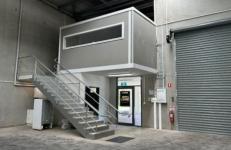

## 19/10-12 Sylvester Avenue Unanderra NSW

- \* 116 sqm warehouse with 49 sqm enclosed office
- \* Additional loft/storage space above enclosed office
- \* High clearance roller door with 2 undercover cars spaces
- \* Two street access including private road out to Princes Highway
- \* Secure gated complex with 24 hour remote access
- \* Zoned E4 General Industrial would suit multiple uses
- \* Located in Unanderra Industrial hub close to on/off ramps