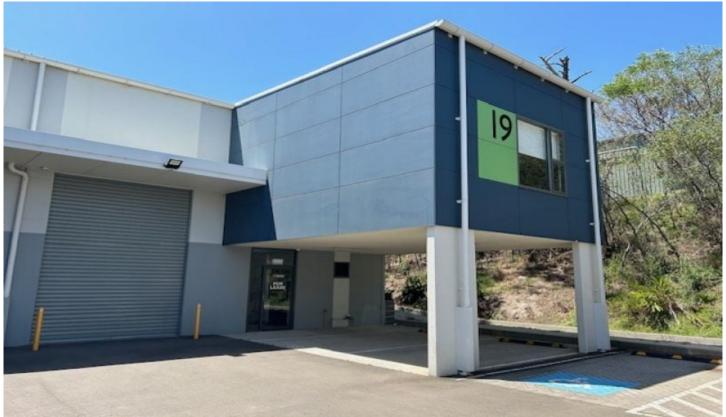

## 19/10-12 Sylvester Avenue Unanderra NSW

- \* 116 sqm warehouse with 49 sqm enclosed office
- \* Additional loft/storage space above enclosed office
- \* High clearance roller door with 2 undercover cars spaces
- \* Two street access including private road out to Princes Highway
- \* Secure gated complex with 24 hour remote access
- \* Zoned E4 General Industrial would suit multiple uses
- \* Located in Unanderra Industrial hub close to on/off ramps