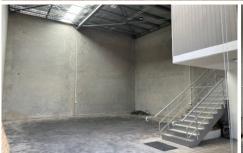

## 19/10-12 Sylvester Avenue Unanderra NSW

- \* 116 sqm warehouse with 49 sqm enclosed office
- \* Additional loft/storage space above enclosed office
- \* High clearance roller door with 2 undercover cars spaces
- \* Two street access including private road out to Princes Highway
- \* Secure gated complex with 24 hour remote access
- \* Zoned E4 General Industrial would suit multiple uses
- \* Located in Unanderra Industrial hub close to on/off ramps