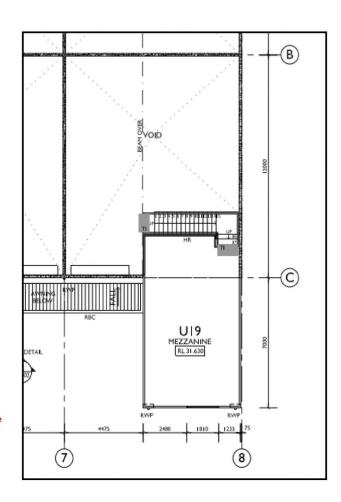

## 19/10-12 Sylvester Avenue Unanderra NSW

- \* 116 sqm warehouse with 49 sqm enclosed office
- \* Additional loft/storage space above enclosed office
- \* High clearance roller door with 2 undercover cars spaces
- \* Two street access including private road out to Princes Highway
- \* Secure gated complex with 24 hour remote access
- \* Zoned E4 General Industrial would suit multiple uses
- \* Located in Unanderra Industrial hub close to on/off ramps

For full version visit the website

Type : Industrial

**Price**: \$40,000 + GST + OG pa

Building Size: 165 sqm

View : https://www.whkcommercial.com.au/leas

e/nsw/wollongong-illawarra/unanderra/c

ommercial/industrial/8179271