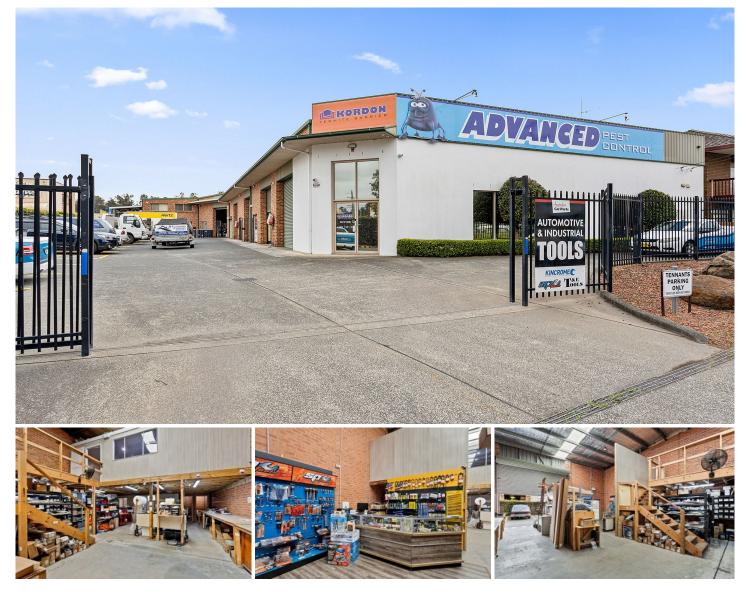

## 2/148 Industrial Road Oak Flats NSW

\* Solid Brick High Clearance Warehouse - 205sqm

- \* Quality Carpeted Mezzanine Offices and Storage \* High Clearance with Large Roller Door access
- \* 3 Phase power and NBN
- \* Includes 2 x Toilets, Kitchen + Ground Floor Office
- \* 3 x Onsite Car Spaces
- \* Boutique Complex of only 5 units
- \* Secure Gated Complex in Highly sort after area.

\* Being sold Vacant Possession. Expected rental 43 - 44k NET pa

## Building Size : 205 sqm

Land Size : 1687 sam

: Industrial

- : https://www.whkcommercial.com.au/sale /nsw/wollongong-illawarra/oak-flats/com mercial/industrial/8179296

: Offers over \$800,000+GST

**Tony Moschella** 