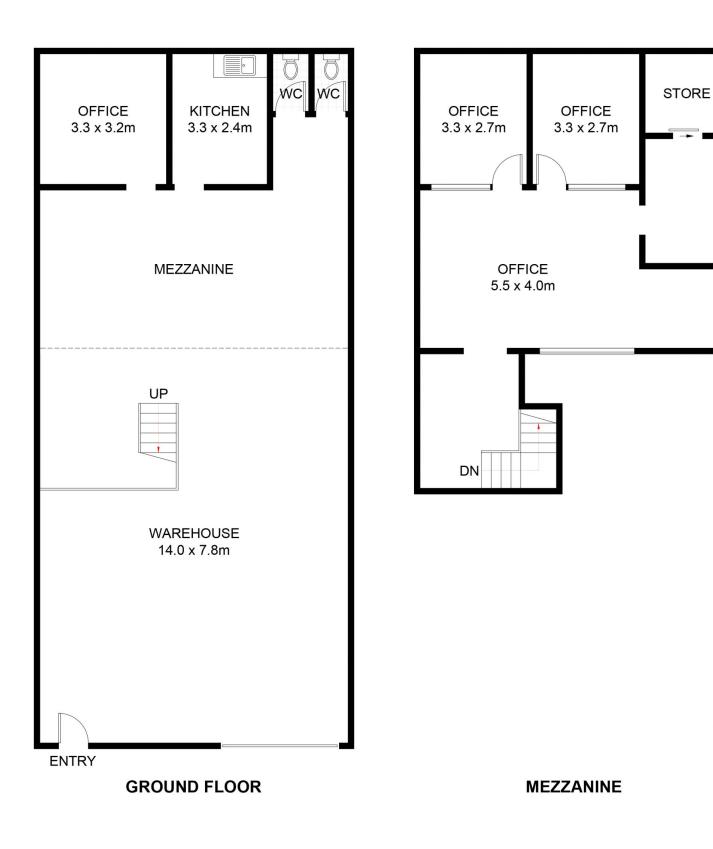

## 2/148 Industrial Road, Oak Flats

Approximate Gross Internal Area = 205.0 sq m (Including Mezzanine) Scale in metres. Indicative only. Dimensions are approximate. All information contained herein is gathered from sources we believe to be reliable. However, we cannot guarantee its accuracy and interested persons should rely on their own enquiries. Some images may contain digital furniture.